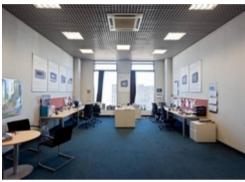

# 2 floor: 1,435 m<sup>2</sup>

Office-center Benua • RENT

| Area                         | 1435 m <sup>2</sup>                                                                             |
|------------------------------|-------------------------------------------------------------------------------------------------|
| Floor                        | 2                                                                                               |
| Layout                       | Office-corridor planning                                                                        |
| Finishing                    | • Fitted out                                                                                    |
| Open price                   | RUB 2,200 / m <sup>2</sup> / month                                                              |
| Rental rate includes         | <ul> <li>VAT</li> <li>utilities</li> <li>OPEX</li> <li>cleaning</li> <li>electricity</li> </ul> |
| Rental rate does not include | • telecommunication                                                                             |