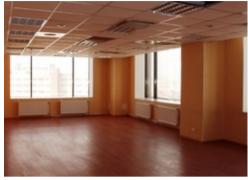

## Office-center Bazen • RENT

| Area                         | 354 m <sup>2</sup>                 |
|------------------------------|------------------------------------|
| Floor                        | 1                                  |
| Layout                       | Open-plan layout                   |
| Finishing                    | • Fitted out                       |
| Open price                   | RUB 1,000 / m <sup>2</sup> / month |
| Rental rate includes         | VAT     utilities                  |
| Rental rate does not include | • telecommunication                |