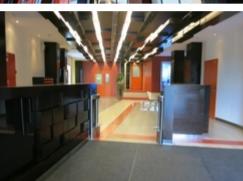

## Office-center Bazen • RENT

| Area                         | 354 m <sup>2</sup>                 |
|------------------------------|------------------------------------|
| Floor                        | 1                                  |
| Layout                       | Open-plan layout                   |
| Finishing                    | • Fitted out                       |
| Open price                   | RUB 1,000 / m <sup>2</sup> / month |
| Rental rate includes         | VAT     utilities                  |
| Rental rate does not include | • telecommunication                |

# MAIN CHARACTERISTICS, FACILITIES AND SERVICES

Office-center Bazen

| Building status      | Ready                                                                                                                            |
|----------------------|----------------------------------------------------------------------------------------------------------------------------------|
| Type of construction | Reconstruction                                                                                                                   |
| Total area           | 8540 m <sup>2</sup>                                                                                                              |
| Premises for rent    | 7300 m <sup>2</sup>                                                                                                              |
| Number of storeys    | 5                                                                                                                                |
| Security             | <ul><li>Access control system</li><li>CCTV</li><li>Security alarm</li></ul>                                                      |
| Ventilation system   | Central combined extract and input ventilation system                                                                            |
| Air-condition system | Local air conditioning system                                                                                                    |
| Cafl                 | Yes                                                                                                                              |
| Electrical power     | 2 category                                                                                                                       |
| Parking              | <ul> <li>Secured parking in the courtyard on 90 places</li> <li>1 place on 100 m<sup>2</sup>, 3500 rub./place a place</li> </ul> |
| Services             | • Cafi                                                                                                                           |