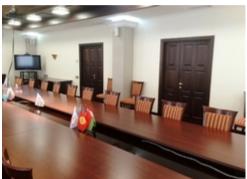

## 3 floor: 91 m<sup>2</sup>

Office-center Orlov • RENT

| Area                         | 92 m <sup>2</sup>                                           |
|------------------------------|-------------------------------------------------------------|
| Floor                        | 3                                                           |
| Layout                       | Office-corridor planning                                    |
| Finishing                    | • Fitted out                                                |
| Open price                   | RUB 2,200 / m <sup>2</sup> / month                          |
| Rental rate includes         | <ul><li>VAT</li><li>utilities</li><li>electricity</li></ul> |
| Rental rate does not include | telecommunication     cleaning                              |