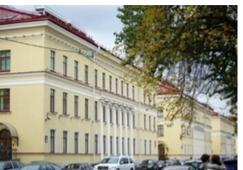

# **OFFICE-CENTER ORLOV**

RENT · Class A · 91—92 m<sup>2</sup>

#### **CONTACT PERSON**

Office Real Estate Department

#### Saint-Petersburg, Tsentralny district, Парадная ул., 7

M Chernyshevskaya













## 3 floor: 91 m<sup>2</sup>

Office-center Orlov • RENT

| Area                         | 92 m <sup>2</sup>                                           |
|------------------------------|-------------------------------------------------------------|
| Floor                        | 3                                                           |
| Layout                       | Office-corridor planning                                    |
| Finishing                    | • Fitted out                                                |
| Open price                   | RUB 2,200 / m <sup>2</sup> / month                          |
| Rental rate includes         | <ul><li>VAT</li><li>utilities</li><li>electricity</li></ul> |
| Rental rate does not include | telecommunication     cleaning