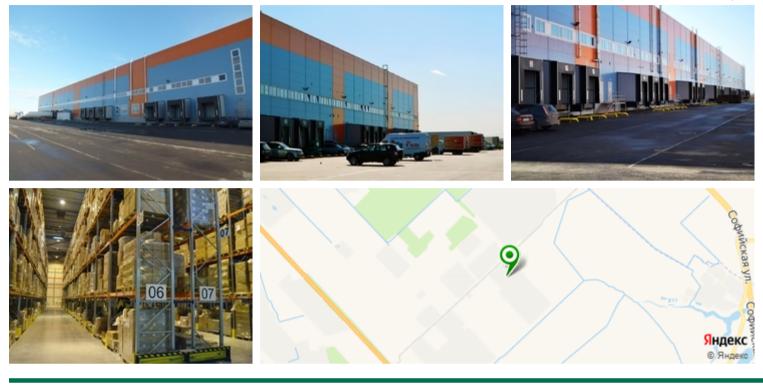

# WAREHOUSE FACILITY NORDWAY

RENT • Class A • 2950—6800 m<sup>2</sup>

Saint-Petersburg, Pushkinsky district, building 10, 161, Moskovskoe Highway, Shushary

## MAIN CHARACTERISTICS, FACILITIES AND SERVICES

Warehouse facility Nordway

| Type of object                | Warehouse facility                                                                                                      |
|-------------------------------|-------------------------------------------------------------------------------------------------------------------------|
| Building status               | Ready in 2012                                                                                                           |
| Total land area               | 20.5 ha                                                                                                                 |
| Total developed area          | 101800 m <sup>2</sup>                                                                                                   |
| Premises for rent             | 2950 m <sup>2</sup>                                                                                                     |
| Number of storeys             | 1                                                                                                                       |
| Legal status of land          | Title certificate                                                                                                       |
| Legal status of buildings     | Title certificate                                                                                                       |
| Security                      | <ul> <li>Access control</li> <li>CCTV</li> <li>24/7 security</li> <li>Alarm system</li> <li>Fenced territory</li> </ul> |
| Fire safety Systems           | <ul><li>Fire alarm</li><li>Sprinkler system</li></ul>                                                                   |
| Ventilation system            | Available                                                                                                               |
| Air-condition system          | Available                                                                                                               |
| Heating                       | Heating available                                                                                                       |
| Water supply                  | In place                                                                                                                |
| Sewage                        | In place                                                                                                                |
| Total electrical power        | 2.5 MW                                                                                                                  |
| Office and household premises | • Integrated                                                                                                            |
| Premises area                 | 667 m <sup>2</sup>                                                                                                      |
| Passenger transport parking   | Available                                                                                                               |
| Railway line                  | Not available                                                                                                           |
|                               |                                                                                                                         |