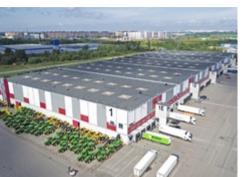

# WAREHOUSE FACILITY GORIGO

RENT • Class A • 2495—19000 m<sup>2</sup>

## MAIN CHARACTERISTICS, FACILITIES AND SERVICES

Warehouse facility Gorigo

| Type of object                | Warehouse facility                                                                                                   |
|-------------------------------|----------------------------------------------------------------------------------------------------------------------|
| Building status               | Ready in 2008                                                                                                        |
| Total land area               | 19 ha                                                                                                                |
| Total developed area          | 86289 m <sup>2</sup>                                                                                                 |
| Buildings on the territory    | <ul> <li>Warehouse facility buildings, total area m²</li> <li>Warehouse facility buildings, total area m²</li> </ul> |
| Number of storeys             | 1                                                                                                                    |
| Legal status of land          | Title certificate                                                                                                    |
| Legal status of buildings     | Title certificate                                                                                                    |
| Security                      | <ul> <li>Access control</li> <li>CCTV</li> <li>24/7 security</li> <li>Fenced territory</li> </ul>                    |
| Fire safety Systems           | Fire alarm     Sprinkler system                                                                                      |
| Ventilation system            | Available                                                                                                            |
| Air-condition system          | Available                                                                                                            |
| Heating                       | Heating available                                                                                                    |
| Water supply                  | In place                                                                                                             |
| Sewage                        | In place                                                                                                             |
| Total electrical power        | 2.5 MW                                                                                                               |
| Office and household premises | • Integrated                                                                                                         |
| Passenger transport parking   | Available  240 parking spots                                                                                         |
| Railway line                  | Not available                                                                                                        |