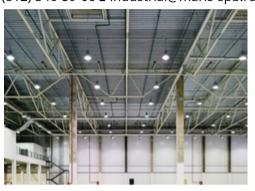

### Warehouse facility Gorigo • RENT

| Area                | 4285 m <sup>2</sup>                                                           |
|---------------------|-------------------------------------------------------------------------------|
| Ceiling height      | 11 m                                                                          |
| Column grind        | 12x30 m                                                                       |
| Floors              | <ul><li>Concrete floor</li><li>Untidust coverage</li><li>Even floor</li></ul> |
| Floor load          | 6 tons/sq.m                                                                   |
| Available equipment | Docks for euro trucks                                                         |
| Open price          | Upon request                                                                  |
| Commercial terms    | • VAT • OPEX                                                                  |