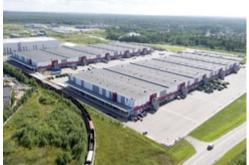

## MAIN CHARACTERISTICS, FACILITIES AND SERVICES

Warehouse facility Gorigo

| Type of object                | Warehouse facility                                                                                                   |
|-------------------------------|----------------------------------------------------------------------------------------------------------------------|
| Building status               | Ready in 2008                                                                                                        |
| Total land area               | 19 ha                                                                                                                |
| Total developed area          | 86289 m <sup>2</sup>                                                                                                 |
| Buildings on the territory    | <ul> <li>Warehouse facility buildings, total area m²</li> <li>Warehouse facility buildings, total area m²</li> </ul> |
| Number of storeys             | 1                                                                                                                    |
| Legal status of land          | Title certificate                                                                                                    |
| Legal status of buildings     | Title certificate                                                                                                    |
| Security                      | <ul> <li>Access control</li> <li>CCTV</li> <li>24/7 security</li> <li>Fenced territory</li> </ul>                    |
| Fire safety Systems           | Fire alarm     Sprinkler system                                                                                      |
| Ventilation system            | Available                                                                                                            |
| Air-condition system          | Available                                                                                                            |
| Heating                       | Heating available                                                                                                    |
| Water supply                  | In place                                                                                                             |
| Sewage                        | In place                                                                                                             |
| Total electrical power        | 2.5 MW                                                                                                               |
| Office and household premises | • Integrated                                                                                                         |
| Passenger transport parking   | Available  240 parking spots                                                                                         |
| Railway line                  | Not available                                                                                                        |