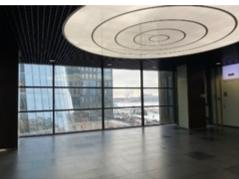

# 1 floor: 248 м<sup>2</sup>

Office-center Saint-Petersburg Plaza • RENT

| Area                         | 248 m <sup>2</sup>                                                       |
|------------------------------|--------------------------------------------------------------------------|
| Building                     | 3                                                                        |
| Floor                        | 1                                                                        |
| Layout                       | Open-plan layout                                                         |
| Finishing                    | • Fitted out                                                             |
| Open price                   | RUB 2,100 / m <sup>2</sup> / month                                       |
| Rental rate includes         | <ul><li>VAT</li><li>utilities</li><li>OPEX</li><li>electricity</li></ul> |
| Rental rate does not include | • telecommunication                                                      |