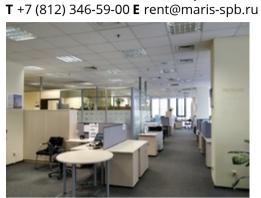

# 1 floor: 248 м<sup>2</sup>

Office-center Saint-Petersburg Plaza • RENT

| Area                         | 248 m <sup>2</sup>                                                       |
|------------------------------|--------------------------------------------------------------------------|
| Building                     | 3                                                                        |
| Floor                        | 1                                                                        |
| Layout                       | Open-plan layout                                                         |
| Finishing                    | • Fitted out                                                             |
| Open price                   | RUB 2,100 / m <sup>2</sup> / month                                       |
| Rental rate includes         | <ul><li>VAT</li><li>utilities</li><li>OPEX</li><li>electricity</li></ul> |
| Rental rate does not include | • telecommunication                                                      |