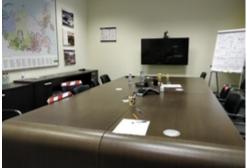

# 1 floor: 248 м<sup>2</sup>

Office-center Saint-Petersburg Plaza • RENT

| Area                         | 248 m <sup>2</sup>                                                       |
|------------------------------|--------------------------------------------------------------------------|
| Building                     | 3                                                                        |
| Floor                        | 1                                                                        |
| Layout                       | Open-plan layout                                                         |
| Finishing                    | • Fitted out                                                             |
| Open price                   | RUB 2,100 / m <sup>2</sup> / month                                       |
| Rental rate includes         | <ul><li>VAT</li><li>utilities</li><li>OPEX</li><li>electricity</li></ul> |
| Rental rate does not include | • telecommunication                                                      |