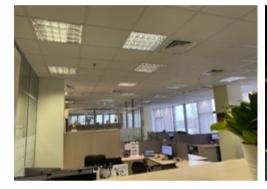

# 1 floor: 248 м<sup>2</sup>

Office-center Saint-Petersburg Plaza • RENT

| Area                         | 248 m <sup>2</sup>                                                       |
|------------------------------|--------------------------------------------------------------------------|
| Building                     | 3                                                                        |
| Floor                        | 1                                                                        |
| Layout                       | Open-plan layout                                                         |
| Finishing                    | • Fitted out                                                             |
| Open price                   | RUB 2,100 / m <sup>2</sup> / month                                       |
| Rental rate includes         | <ul><li>VAT</li><li>utilities</li><li>OPEX</li><li>electricity</li></ul> |
| Rental rate does not include | • telecommunication                                                      |