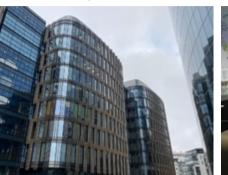

# OFFICE-CENTER SAINT-PETERSBURG PLAZA

RENT · Class A · 74—322 m<sup>2</sup>

## MAIN CHARACTERISTICS, FACILITIES AND SERVICES

Office-center Saint-Petersburg Plaza

| Building status      | Ready in 2010                                                                   |
|----------------------|---------------------------------------------------------------------------------|
| Type of construction | New development                                                                 |
| Total area           | 94311 m <sup>2</sup>                                                            |
| Amount of buildings  | 3                                                                               |
| Number of storeys    | 9 — 21                                                                          |
| Security             | <ul><li>24/7 security</li><li>Access control system</li><li>CCTV</li></ul>      |
| Working hours        | 24/7                                                                            |
| Ventilation system   | Central combined extract and input ventilation system                           |
| Heating              | Independed gas boiler room                                                      |
| Telecom operators    | OST-Treid                                                                       |
| Elevators            | Highspeed lifts ThyssenKrupp.                                                   |
| Electrical power     | Transformer substation with a total capacity for the entire complex of 8,751 kW |
| Parking              | Underground parking 17000 rub./place a place                                    |
| Fire alarm system    | Automatic fire alarm system, smoke controller, fire suppression system          |
| Services             | • Cafl<br>• Restaurant                                                          |