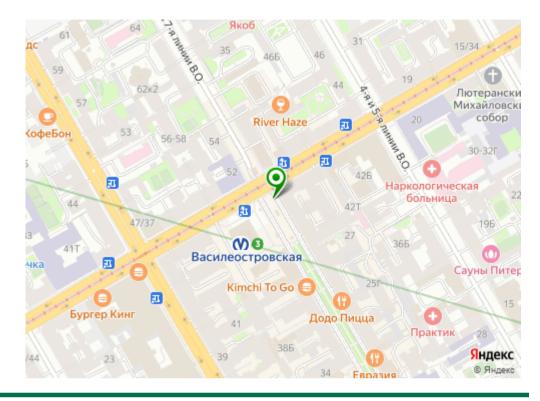

# Saint-Petersburg, Vasileostrovsky district, 6th line of Vasilyevsky island, building 59, block 1, B

Wasileostrovskaya ~ 5 min walk

Office Real Estate Department **T** +7 (812) 346-59-00 **E** rent@maris-spb.ru