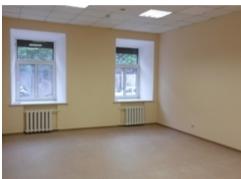

# **OFFICE-CENTER PIONER**

RENT • Class B • 1 100 rub./m<sup>2</sup>

## MAIN CHARACTERISTICS, FACILITIES AND SERVICES

Office-center Pioner

| Building status      | Ready                                                                                               |
|----------------------|-----------------------------------------------------------------------------------------------------|
| Type of construction | Reconstruction                                                                                      |
| Total area           | 3345 m <sup>2</sup>                                                                                 |
| Amount of buildings  | 2                                                                                                   |
| Number of storeys    | 4                                                                                                   |
| Security             | • 24/7 security                                                                                     |
| Ventilation system   | Central ventilation system                                                                          |
| Air-condition system | Air conditioning system can be installed                                                            |
| Caf <sub>1</sub>     | Yes                                                                                                 |
| Parking              | <ul> <li>Secured parking in the courtyard on 15 places</li> <li>4000 rub./place a place</li> </ul>  |
| Services             | <ul> <li>Professional cleaning company</li> <li>Professional Building Management Company</li> </ul> |