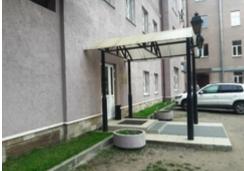

## MAIN CHARACTERISTICS, FACILITIES AND SERVICES

Office-center Pioner

| Building status      | Ready                                                                                               |
|----------------------|-----------------------------------------------------------------------------------------------------|
| Type of construction | Reconstruction                                                                                      |
| Total area           | 3345 m <sup>2</sup>                                                                                 |
| Amount of buildings  | 2                                                                                                   |
| Number of storeys    | 4                                                                                                   |
| Security             | • 24/7 security                                                                                     |
| Ventilation system   | Central ventilation system                                                                          |
| Air-condition system | Air conditioning system can be installed                                                            |
| Caf <sub>1</sub>     | Yes                                                                                                 |
| Parking              | <ul> <li>Secured parking in the courtyard on 15 places</li> <li>4000 rub./place a place</li> </ul>  |
| Services             | <ul> <li>Professional cleaning company</li> <li>Professional Building Management Company</li> </ul> |