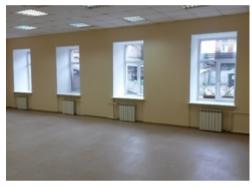

## MAIN CHARACTERISTICS, FACILITIES AND SERVICES

Office-center Pioner

| Building status      | Ready                                                                                               |
|----------------------|-----------------------------------------------------------------------------------------------------|
| Type of construction | Reconstruction                                                                                      |
| Total area           | 3345 m <sup>2</sup>                                                                                 |
| Amount of buildings  | 2                                                                                                   |
| Number of storeys    | 4                                                                                                   |
| Security             | • 24/7 security                                                                                     |
| Ventilation system   | Central ventilation system                                                                          |
| Air-condition system | Air conditioning system can be installed                                                            |
| Caf <sub>1</sub>     | Yes                                                                                                 |
| Parking              | <ul> <li>Secured parking in the courtyard on 15 places</li> <li>4000 rub./place a place</li> </ul>  |
| Services             | <ul> <li>Professional cleaning company</li> <li>Professional Building Management Company</li> </ul> |