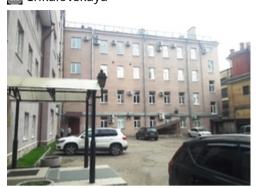

## MAIN CHARACTERISTICS, FACILITIES AND SERVICES

Office-center Pioner

| Building status      | Ready                                                                                               |
|----------------------|-----------------------------------------------------------------------------------------------------|
| Type of construction | Reconstruction                                                                                      |
| Total area           | 3345 m <sup>2</sup>                                                                                 |
| Amount of buildings  | 2                                                                                                   |
| Number of storeys    | 4                                                                                                   |
| Security             | • 24/7 security                                                                                     |
| Ventilation system   | Central ventilation system                                                                          |
| Air-condition system | Air conditioning system can be installed                                                            |
| Caf <sub>1</sub>     | Yes                                                                                                 |
| Parking              | <ul> <li>Secured parking in the courtyard on 15 places</li> <li>4000 rub./place a place</li> </ul>  |
| Services             | <ul> <li>Professional cleaning company</li> <li>Professional Building Management Company</li> </ul> |