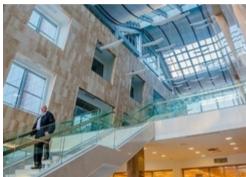

# **OFFICE-CENTER LINKOR**

RENT · Class A · 89—1095 m<sup>2</sup>

### MAIN CHARACTERISTICS, FACILITIES AND SERVICES

Office-center Linkor

| Building status        | Ready                                                                                                                                                                            |
|------------------------|----------------------------------------------------------------------------------------------------------------------------------------------------------------------------------|
| Year of reconstruction | 2008                                                                                                                                                                             |
| Type of construction   | Reconstruction / New construction                                                                                                                                                |
| Total area             | 26328 m <sup>2</sup>                                                                                                                                                             |
| Number of storeys      | 6 — 7                                                                                                                                                                            |
| Security               | Access control system     CCTV                                                                                                                                                   |
| Ventilation system     | Central combined extract and input ventilation system                                                                                                                            |
| Air-condition system   | Central air conditioning system                                                                                                                                                  |
| Caf <sub>1</sub>       | Yes                                                                                                                                                                              |
| Parking                | <ul> <li>Free parking in front of the building on 112 places</li> <li>7000 rub./place a place</li> <li>Secured parking on 112 places</li> <li>9500 rub./place a place</li> </ul> |