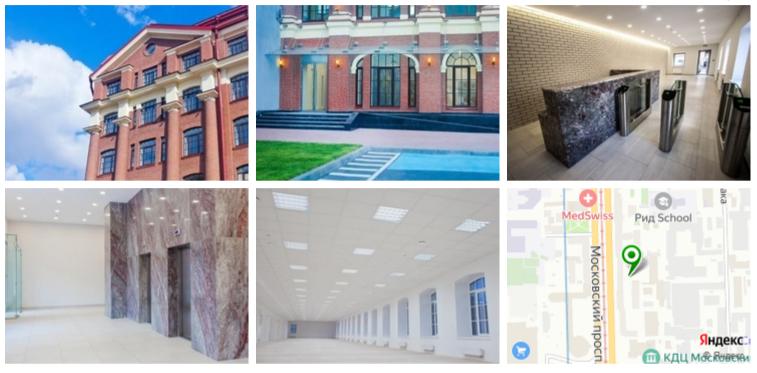

# OFFICE-CENTER FABRIKA

RENT • Class B • 872—1811 m<sup>2</sup>

Saint-Petersburg, Moskovsky district, 140, Moskovskiy pr.

### MAIN CHARACTERISTICS, FACILITIES AND SERVICES

Office-center Fabrika

| Building status        | Ready                                                   |
|------------------------|---------------------------------------------------------|
| Year of reconstruction | 2012                                                    |
| Type of construction   | Reconstruction                                          |
| Total area             | <b>7464</b> m <sup>2</sup>                              |
| Number of storeys      | 7                                                       |
| Security               | <ul> <li>Access control system</li> <li>CCTV</li> </ul> |
| Ventilation system     | Central combined extract and input ventilation system   |
| Air-condition system   | Central air conditioning system                         |
| Elevators              | OTIS lifts                                              |
| Parking                | • Secured parking on 63 places                          |