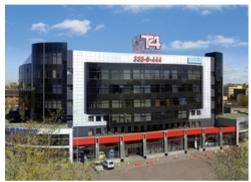

# Saint-Petersburg, Nevsky district, 12, Sedova str.

🔯 Pl. Aleksandra Nevskogo ~ min walk 🖽 🛚

Pl. Aleksandra Nevskogo

Office Real Estate Department T +7 (812) 346-59-00 E rent@maris-spb.ru

# MAIN CHARACTERISTICS, FACILITIES AND SERVICES

Office-center T4

| Building status        | Ready                                                                               |
|------------------------|-------------------------------------------------------------------------------------|
| Year of reconstruction | 2004                                                                                |
| Type of construction   | Reconstruction                                                                      |
| Total area             | 22400 m <sup>2</sup>                                                                |
| Number of storeys      | 6                                                                                   |
| Security               | Access control system CCTV                                                          |
| Ventilation system     | Central combined extract and input ventilation system                               |
| Air-condition system   | Central air conditioning system                                                     |
| Elevators              | Passenger lifts Kleemann Service lift                                               |
| Caf <sub>l</sub>       | Yes                                                                                 |
| Parking                | <ul><li>Secured parking on 430 places</li><li>Guest parking on 120 places</li></ul> |
| Services               | Caf Retail zone Professional Building Management Company                            |