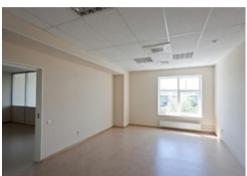

#### Office-center T4 • RENT

| Area                         | 1031 m <sup>2</sup>                                                 |
|------------------------------|---------------------------------------------------------------------|
| Floor                        | 5                                                                   |
| Layout                       | <ul><li>Open-plan layout</li><li>Office-corridor planning</li></ul> |
| Finishing                    | • Fitted out                                                        |
| Open price                   | Upon request                                                        |
| Rental rate includes         | <ul><li>VAT</li><li>utilities</li><li>OPEX</li></ul>                |
| Rental rate does not include | • telecommunication                                                 |

#### Office-center T4 • RENT

| Area                         | 1504 m <sup>2</sup>                                  |
|------------------------------|------------------------------------------------------|
| Floor                        | 6                                                    |
| Layout                       | Open-plan layout                                     |
| Finishing                    | • Fitted out                                         |
| Open price                   | RUB 1,500 / m <sup>2</sup> / month                   |
| Rental rate includes         | <ul><li>VAT</li><li>utilities</li><li>OPEX</li></ul> |
| Rental rate does not include | telecommunication cleaning                           |

# MAIN CHARACTERISTICS, FACILITIES AND SERVICES

Office-center T4

| Building status        | Ready                                                                               |
|------------------------|-------------------------------------------------------------------------------------|
| Year of reconstruction | 2004                                                                                |
| Type of construction   | Reconstruction                                                                      |
| Total area             | 22400 m <sup>2</sup>                                                                |
| Number of storeys      | 6                                                                                   |
| Security               | Access control system CCTV                                                          |
| Ventilation system     | Central combined extract and input ventilation system                               |
| Air-condition system   | Central air conditioning system                                                     |
| Elevators              | Passenger lifts Kleemann Service lift                                               |
| Caf <sub>l</sub>       | Yes                                                                                 |
| Parking                | <ul><li>Secured parking on 430 places</li><li>Guest parking on 120 places</li></ul> |
| Services               | Caf Retail zone Professional Building Management Company                            |