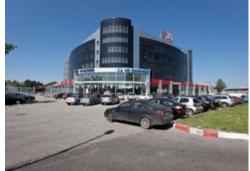

# MAIN CHARACTERISTICS, FACILITIES AND SERVICES

Office-center T4

| Building status        | Ready                                                                               |
|------------------------|-------------------------------------------------------------------------------------|
| Year of reconstruction | 2004                                                                                |
| Type of construction   | Reconstruction                                                                      |
| Total area             | 22400 m <sup>2</sup>                                                                |
| Number of storeys      | 6                                                                                   |
| Security               | Access control system CCTV                                                          |
| Ventilation system     | Central combined extract and input ventilation system                               |
| Air-condition system   | Central air conditioning system                                                     |
| Elevators              | Passenger lifts Kleemann Service lift                                               |
| Caf <sub>l</sub>       | Yes                                                                                 |
| Parking                | <ul><li>Secured parking on 430 places</li><li>Guest parking on 120 places</li></ul> |
| Services               | Caf Retail zone Professional Building Management Company                            |