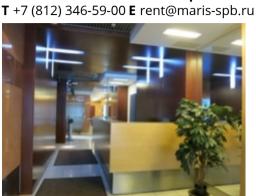

## MAIN CHARACTERISTICS, FACILITIES AND SERVICES

Office-center Gustaf

| Building status      | Ready                                     |
|----------------------|-------------------------------------------|
| Type of construction | Reconstruction                            |
| Total area           | 5184 m <sup>2</sup>                       |
| Number of storeys    | 7                                         |
| Security             | Access control system CCTV Security alarm |
| Air-condition system | Central air conditioning system           |
| Parking              | Secured parking Guest parking             |