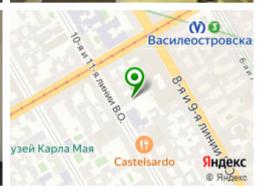

### Saint-Petersburg, Vasileostrovsky district, Sredniy pr. V. O.

Wasileostrovskaya ~ 3 min walk