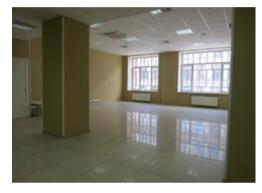

### Office-center Gustaf • RENT

| Area                         | 435 m <sup>2</sup>                                   |
|------------------------------|------------------------------------------------------|
| Floor                        | 7                                                    |
| Layout                       | Office-corridor planning                             |
| Finishing                    | • Fitted out                                         |
| Open price                   | RUB 1,200 / m <sup>2</sup> / month                   |
| Rental rate includes         | <ul><li>VAT</li><li>utilities</li><li>OPEX</li></ul> |
| Rental rate does not include | telecommunication electricity                        |