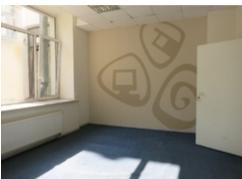

# **OFFICE-CENTER GUSTAF**

RENT · Class B+ · 435 m<sup>2</sup> · 1 500 rub./m<sup>2</sup>

### Office-center Gustaf • RENT

| Area                         | 435 m <sup>2</sup>                                   |
|------------------------------|------------------------------------------------------|
| Floor                        | 7                                                    |
| Layout                       | Office-corridor planning                             |
| Finishing                    | • Fitted out                                         |
| Open price                   | RUB 1,200 / m <sup>2</sup> / month                   |
| Rental rate includes         | <ul><li>VAT</li><li>utilities</li><li>OPEX</li></ul> |
| Rental rate does not include | telecommunication electricity                        |