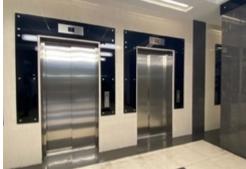

### Office-center Narvskiye Vorota • RENT

| Area                         | 87—219 m <sup>2</sup>                                                    |
|------------------------------|--------------------------------------------------------------------------|
| Floor                        | 2                                                                        |
| Layout                       | <ul><li>Open-plan layout</li><li>Office-corridor planning</li></ul>      |
| Finishing                    | • Fitted out                                                             |
| Open price                   | RUB 1,500 / m <sup>2</sup> / month                                       |
| NO VAT                       | • Yes                                                                    |
| Rental rate includes         | utilities OPEX                                                           |
| Rental rate does not include | <ul><li>telecommunication</li><li>cleaning</li><li>electricity</li></ul> |