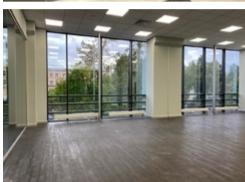

### Office-center Narvskiye Vorota • RENT

| Area                         | 87—219 m <sup>2</sup>                                                    |
|------------------------------|--------------------------------------------------------------------------|
| Floor                        | 2                                                                        |
| Layout                       | <ul><li>Open-plan layout</li><li>Office-corridor planning</li></ul>      |
| Finishing                    | • Fitted out                                                             |
| Open price                   | RUB 1,500 / m <sup>2</sup> / month                                       |
| NO VAT                       | • Yes                                                                    |
| Rental rate includes         | utilities OPEX                                                           |
| Rental rate does not include | <ul><li>telecommunication</li><li>cleaning</li><li>electricity</li></ul> |

# MAIN CHARACTERISTICS, FACILITIES AND SERVICES

Office-center Narvskiye Vorota

| Building status      | Ready           |
|----------------------|-----------------|
| Type of construction | New development |
| Number of storeys    | 6               |