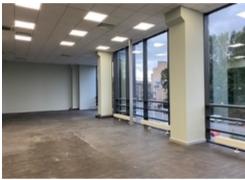

### Office-center Narvskiye Vorota • RENT

| Area                         | 87—219 m <sup>2</sup>                                                    |
|------------------------------|--------------------------------------------------------------------------|
| Floor                        | 2                                                                        |
| Layout                       | <ul><li>Open-plan layout</li><li>Office-corridor planning</li></ul>      |
| Finishing                    | • Fitted out                                                             |
| Open price                   | RUB 1,500 / m <sup>2</sup> / month                                       |
| NO VAT                       | • Yes                                                                    |
| Rental rate includes         | utilities OPEX                                                           |
| Rental rate does not include | <ul><li>telecommunication</li><li>cleaning</li><li>electricity</li></ul> |

# MAIN CHARACTERISTICS, FACILITIES AND SERVICES

Office-center Narvskiye Vorota

| Building status      | Ready           |
|----------------------|-----------------|
| Type of construction | New development |
| Number of storeys    | 6               |