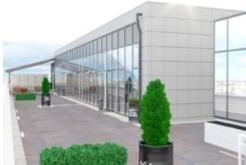

## Saint-Petersburg, Admiralteysky district, 18-20, 11th Krasnoarmeyskaya str.

M Baltiyskaya Tehnologicheskiy Institut - I

Tehnologicheskiy Institut - II

## MAIN CHARACTERISTICS, FACILITIES AND SERVICES

Office-center

| Building status        | Ready                                                 |
|------------------------|-------------------------------------------------------|
| Year of reconstruction | 2023                                                  |
| Type of construction   | Reconstruction / New construction                     |
| Total area             | 7300 m <sup>2</sup>                                   |
| Premises for rent      | 5500 m <sup>2</sup>                                   |
| Number of storeys      | 5                                                     |
| Ventilation system     | Central combined extract and input ventilation system |
| Air-condition system   | Central air conditioning system                       |
| Parking                | Secured parking in the courtyard on 8 places          |