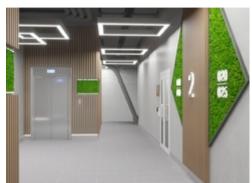

## Rent up to 7,400 m<sup>2</sup>

Office-center • RENT

| Area                         | 3000—5950 m <sup>2</sup>                                            |
|------------------------------|---------------------------------------------------------------------|
| Floor                        | 0, 1, 2, 3, 4, 5                                                    |
| Layout                       | <ul><li>Open-plan layout</li><li>Office-corridor planning</li></ul> |
| Finishing                    | • Fitted out                                                        |
| Open price                   | Upon request                                                        |
| Rental rate includes         | <ul><li>VAT</li><li>utilities</li><li>cleaning</li></ul>            |
| Rental rate does not include | OPEX telecommunication electricity                                  |

## MAIN CHARACTERISTICS, FACILITIES AND SERVICES

Office-center

| Building status        | Ready                                                 |
|------------------------|-------------------------------------------------------|
| Year of reconstruction | 2023                                                  |
| Type of construction   | Reconstruction / New construction                     |
| Total area             | 7300 m <sup>2</sup>                                   |
| Premises for rent      | 5500 m <sup>2</sup>                                   |
| Number of storeys      | 5                                                     |
| Ventilation system     | Central combined extract and input ventilation system |
| Air-condition system   | Central air conditioning system                       |
| Parking                | Secured parking in the courtyard on 8 places          |