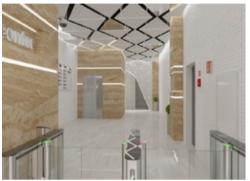

## Rent up to 7,400 m<sup>2</sup>

Office-center • RENT

| Area                         | 3000—5950 m <sup>2</sup>                                            |
|------------------------------|---------------------------------------------------------------------|
| Floor                        | 0, 1, 2, 3, 4, 5                                                    |
| Layout                       | <ul><li>Open-plan layout</li><li>Office-corridor planning</li></ul> |
| Finishing                    | • Fitted out                                                        |
| Open price                   | Upon request                                                        |
| Rental rate includes         | <ul><li>VAT</li><li>utilities</li><li>cleaning</li></ul>            |
| Rental rate does not include | OPEX telecommunication electricity                                  |

## MAIN CHARACTERISTICS, FACILITIES AND SERVICES

Office-center

| Building status        | Ready                                                 |
|------------------------|-------------------------------------------------------|
| Year of reconstruction | 2023                                                  |
| Type of construction   | Reconstruction / New construction                     |
| Total area             | 7300 m <sup>2</sup>                                   |
| Premises for rent      | 5500 m <sup>2</sup>                                   |
| Number of storeys      | 5                                                     |
| Ventilation system     | Central combined extract and input ventilation system |
| Air-condition system   | Central air conditioning system                       |
| Parking                | Secured parking in the courtyard on 8 places          |