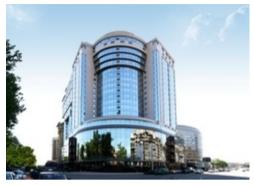

# **OFFICE-CENTER MONBLAN**

RENT • Class A • 650—4350 m<sup>2</sup> • 1 350—1 600 rub./m<sup>2</sup>

# Saint-Petersburg, Vyborgsky district, B. Sampsonievskiy pr.

M Ploschad Lenina ~ 10 min walk

**Office Real Estate Department T** +7 (812) 346-59-00 **E** rent@maris-spb.ru

# MAIN CHARACTERISTICS, FACILITIES AND SERVICES

Office-center Monblan

| Building status      | Ready in 2007                                                                   |
|----------------------|---------------------------------------------------------------------------------|
| Type of construction | New development                                                                 |
| Total area           | 9000 m <sup>2</sup>                                                             |
| Number of storeys    | 6                                                                               |
| ecurity              | Access control system                                                           |
| /entilation system   | Central combined extract and input ventilation system                           |
| Air-condition system | Central air conditioning system                                                 |
| ``a <b>f</b> l       | Yes                                                                             |
| Parking              | <ul><li>Free parking in front of the building</li><li>Secured parking</li></ul> |
| Services             | Caf     Conference-rooms                                                        |