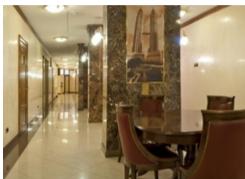

# **OFFICE-CENTER MONBLAN**

RENT • Class A • 650—4350 m<sup>2</sup> • 1 350—1 600 rub./m<sup>2</sup>

# MAIN CHARACTERISTICS, FACILITIES AND SERVICES

Office-center Monblan

| Building status      | Ready in 2007                                                                   |
|----------------------|---------------------------------------------------------------------------------|
| Type of construction | New development                                                                 |
| Total area           | 9000 m <sup>2</sup>                                                             |
| Number of storeys    | 6                                                                               |
| ecurity              | Access control system                                                           |
| /entilation system   | Central combined extract and input ventilation system                           |
| Air-condition system | Central air conditioning system                                                 |
| ``a <b>f</b> l       | Yes                                                                             |
| Parking              | <ul><li>Free parking in front of the building</li><li>Secured parking</li></ul> |
| Services             | Caf     Conference-rooms                                                        |