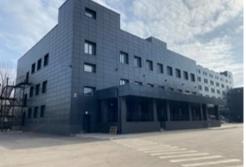

# WAREHOUSE FACILITY

RENT • 650—2600 m<sup>2</sup>

#### **CONTACTS**

## Saint-Petersburg, Броневая улица, 5с5

M Kirovskiy Zavod















#### Warehouse facility • RENT

| Area                     | 650—2600 m <sup>2</sup>                                                       |
|--------------------------|-------------------------------------------------------------------------------|
| Ceiling height           | 2.9 m — 5 m                                                                   |
| Floors                   | <ul><li>Concrete floor</li><li>Untidust coverage</li><li>Even floor</li></ul> |
| Floor load               | 450 tons/sq.m                                                                 |
| Open price               | RUB 950 / m <sup>2</sup> / month                                              |
| Commercial terms         | • VAT