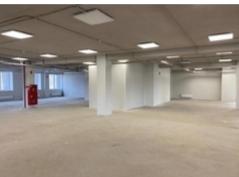

# WAREHOUSE FACILITY

RENT • 650—2600 m<sup>2</sup>

#### Warehouse facility • RENT

| Area                     | 650—2600 m <sup>2</sup>                                                       |
|--------------------------|-------------------------------------------------------------------------------|
| Ceiling height           | 2.9 m — 5 m                                                                   |
| Floors                   | <ul><li>Concrete floor</li><li>Untidust coverage</li><li>Even floor</li></ul> |
| Floor load               | 450 tons/sq.m                                                                 |
| Open price               | RUB 950 / m <sup>2</sup> / month                                              |
| Commercial terms         | • VAT                                                                         |
| Commercial terms exclude | • utilities                                                                   |

### MAIN CHARACTERISTICS, FACILITIES AND SERVICES

Warehouse facility

| Type of object              | Warehouse facility                                                                                |
|-----------------------------|---------------------------------------------------------------------------------------------------|
| Total developed area        | 2600 m <sup>2</sup>                                                                               |
| Security                    | <ul> <li>Access control</li> <li>CCTV</li> <li>24/7 security</li> <li>Fenced territory</li> </ul> |
| Fire safety Systems         | Fire alarm     Sprinkler system                                                                   |
| Ventilation system          | Available                                                                                         |
| Air-condition system        | Available                                                                                         |
| Passenger transport parking | Available                                                                                         |
| Railway line                | Not available                                                                                     |