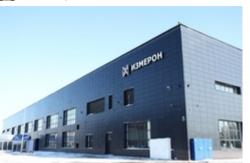

# WAREHOUSE FACILITY

RENT • 650—2600 m<sup>2</sup>

#### **CONTACTS**

## Saint-Petersburg, Броневая улица, 5с5

M Kirovskiy Zavod















#### Warehouse facility • RENT

| Area                     | 650—2600 m <sup>2</sup>                                                       |
|--------------------------|-------------------------------------------------------------------------------|
| Ceiling height           | 2.9 m — 5 m                                                                   |
| Floors                   | <ul><li>Concrete floor</li><li>Untidust coverage</li><li>Even floor</li></ul> |
| Floor load               | 450 tons/sq.m                                                                 |
| Open price               | RUB 950 / m <sup>2</sup> / month                                              |
| Commercial terms         | • VAT