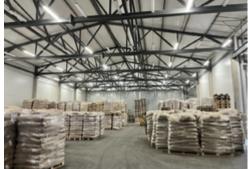

## Industrial and warehouse facility • SALE

| Area                | 2975 m <sup>2</sup>                                                           |
|---------------------|-------------------------------------------------------------------------------|
| Ceiling height      | 7 m                                                                           |
| Floors              | <ul><li>Concrete floor</li><li>Untidust coverage</li><li>Even floor</li></ul> |
| Floor load          | 5 tons/sq.m                                                                   |
| Available equipment | Docks for euro trucks Ramp                                                    |

# MAIN CHARACTERISTICS, FACILITIES AND SERVICES

Industrial and warehouse facility

| Type of object                | Industrial and warehouse facility                                   |
|-------------------------------|---------------------------------------------------------------------|
| Total developed area          | 2975 m <sup>2</sup>                                                 |
| Security                      | <ul><li>Access control</li><li>CCTV</li><li>24/7 security</li></ul> |
| Heating                       | Central heating                                                     |
| Water supply                  | In place                                                            |
| Sewage                        | In place                                                            |
| Office and household premises | In separate building                                                |
| Premises area                 | 154.1 m <sup>2</sup>                                                |
| Passenger transport parking   | Available                                                           |
| Railway line                  | Not available                                                       |