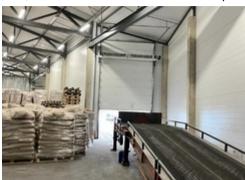

## Industrial and warehouse facility • SALE

| Area                | 2975 m <sup>2</sup>                                                           |
|---------------------|-------------------------------------------------------------------------------|
| Ceiling height      | 7 m                                                                           |
| Floors              | <ul><li>Concrete floor</li><li>Untidust coverage</li><li>Even floor</li></ul> |
| Floor load          | 5 tons/sq.m                                                                   |
| Available equipment | Docks for euro trucks Ramp                                                    |

# MAIN CHARACTERISTICS, FACILITIES AND SERVICES

Industrial and warehouse facility

| Type of object                | Industrial and warehouse facility                                   |
|-------------------------------|---------------------------------------------------------------------|
| Total developed area          | 2975 m <sup>2</sup>                                                 |
| Security                      | <ul><li>Access control</li><li>CCTV</li><li>24/7 security</li></ul> |
| Heating                       | Central heating                                                     |
| Water supply                  | In place                                                            |
| Sewage                        | In place                                                            |
| Office and household premises | In separate building                                                |
| Premises area                 | 154.1 m <sup>2</sup>                                                |
| Passenger transport parking   | Available                                                           |
| Railway line                  | Not available                                                       |