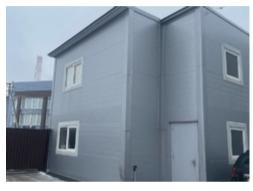

# MAIN CHARACTERISTICS, FACILITIES AND SERVICES

Industrial and warehouse facility

| Type of object                | Industrial and warehouse facility                                   |
|-------------------------------|---------------------------------------------------------------------|
| Total developed area          | 2975 m <sup>2</sup>                                                 |
| Security                      | <ul><li>Access control</li><li>CCTV</li><li>24/7 security</li></ul> |
| Heating                       | Central heating                                                     |
| Water supply                  | In place                                                            |
| Sewage                        | In place                                                            |
| Office and household premises | In separate building                                                |
| Premises area                 | 154.1 m <sup>2</sup>                                                |
| Passenger transport parking   | Available                                                           |
| Railway line                  | Not available                                                       |