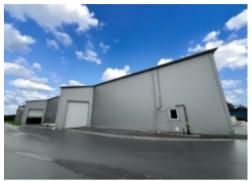

# INDUSTRIAL AND WAREHOUSE FACILITY

SALE • 2975 m<sup>2</sup> CONTACTS

Vsevolozhsk region, городской посёлок Янино-1, ул. Кольцевая,

Industrial & Logistics Agency

## Industrial and warehouse facility • SALE

| Area                | 2975 m <sup>2</sup>                                                           |
|---------------------|-------------------------------------------------------------------------------|
| Ceiling height      | 7 m                                                                           |
| Floors              | <ul><li>Concrete floor</li><li>Untidust coverage</li><li>Even floor</li></ul> |
| Floor load          | 5 tons/sq.m                                                                   |
| Available equipment | Docks for euro trucks Ramp                                                    |