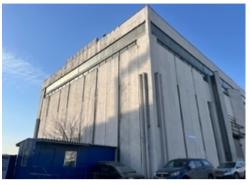

## MARIS | PART OF THE CBRE AFFILIATE NETWORK

RENT • 9063 m<sup>2</sup>

Saint-Petersburg, ул. Литовская, 17 💽 Lesnaya Industrial & Logistics Agency T +7 (812) 346-59-00 E industrial@maris-spb.ru

**CONTACTS** 

• RENT

| Area                | 9063 m <sup>2</sup>              |
|---------------------|----------------------------------|
| Ceiling height      | 10 m — 12 m                      |
| Available equipment | • Docks for euro trucks          |
| Open price          | RUB 350 / m <sup>2</sup> / month |

## MAIN CHARACTERISTICS, FACILITIES AND SERVICES

| Total developed area | 9063 m <sup>2</sup> |
|----------------------|---------------------|
| Premises for rent    | 9063 m <sup>2</sup> |
| Security             | • Access control    |
| Railway line         | Not available       |