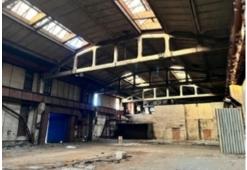

• RENT

| Area                | 9063 m <sup>2</sup>              |
|---------------------|----------------------------------|
| Ceiling height      | 10 m — 12 m                      |
| Available equipment | • Docks for euro trucks          |
| Open price          | RUB 350 / m <sup>2</sup> / month |

## MAIN CHARACTERISTICS, FACILITIES AND SERVICES

| Total developed area | 9063 m <sup>2</sup> |
|----------------------|---------------------|
| Premises for rent    | 9063 m <sup>2</sup> |
| Security             | • Access control    |
| Railway line         | Not available       |