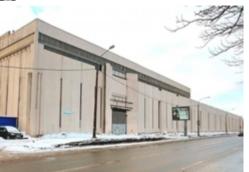

## MARIS | PART OF THE CBRE AFFILIATE NETWORK

RENT • 9063 m<sup>2</sup>

Saint-Petersburg, ул. Литовская, 17 💽 Lesnaya Industrial & Logistics Agency T +7 (812) 346-59-00 E industrial@maris-spb.ru

**CONTACTS** 

• RENT

| Area                | 9063 m <sup>2</sup>              |
|---------------------|----------------------------------|
| Ceiling height      | 10 m — 12 m                      |
| Available equipment | • Docks for euro trucks          |
| Open price          | RUB 350 / m <sup>2</sup> / month |

## MAIN CHARACTERISTICS, FACILITIES AND SERVICES

| Total developed area | 9063 m <sup>2</sup> |
|----------------------|---------------------|
| Premises for rent    | 9063 m <sup>2</sup> |
| Security             | • Access control    |
| Railway line         | Not available       |