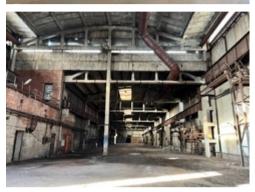

• RENT

| Area                | 9063 m <sup>2</sup>              |
|---------------------|----------------------------------|
| Ceiling height      | 10 m — 12 m                      |
| Available equipment | • Docks for euro trucks          |
| Open price          | RUB 350 / m <sup>2</sup> / month |

## MAIN CHARACTERISTICS, FACILITIES AND SERVICES

| Total developed area | 9063 m <sup>2</sup> |
|----------------------|---------------------|
| Premises for rent    | 9063 m <sup>2</sup> |
| Security             | • Access control    |
| Railway line         | Not available       |