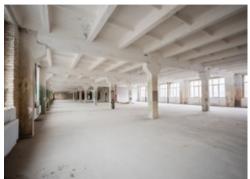

## MAIN CHARACTERISTICS, FACILITIES AND SERVICES

| Total developed area | 2600 m <sup>2</sup>                                               |
|----------------------|-------------------------------------------------------------------|
| Number of storeys    | 3 — 4                                                             |
| Security             | <ul><li>CCTV</li><li>24/7 security</li><li>Alarm system</li></ul> |
| Fire safety Systems  | Fire alarm Sprinkler system                                       |
| Ventilation system   | Available                                                         |
| Air-condition system | Available                                                         |
| Heating              | Central heating                                                   |
| Water supply         | In place                                                          |
| Sewage               | In place                                                          |
| Railway line         | Not available                                                     |