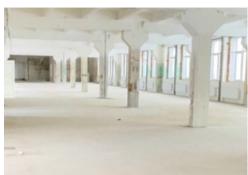

## MAIN CHARACTERISTICS, FACILITIES AND SERVICES

| Total developed area | 2600 m <sup>2</sup>                                               |
|----------------------|-------------------------------------------------------------------|
| Number of storeys    | 3 — 4                                                             |
| Security             | <ul><li>CCTV</li><li>24/7 security</li><li>Alarm system</li></ul> |
| Fire safety Systems  | Fire alarm Sprinkler system                                       |
| Ventilation system   | Available                                                         |
| Air-condition system | Available                                                         |
| Heating              | Central heating                                                   |
| Water supply         | In place                                                          |
| Sewage               | In place                                                          |
| Railway line         | Not available                                                     |