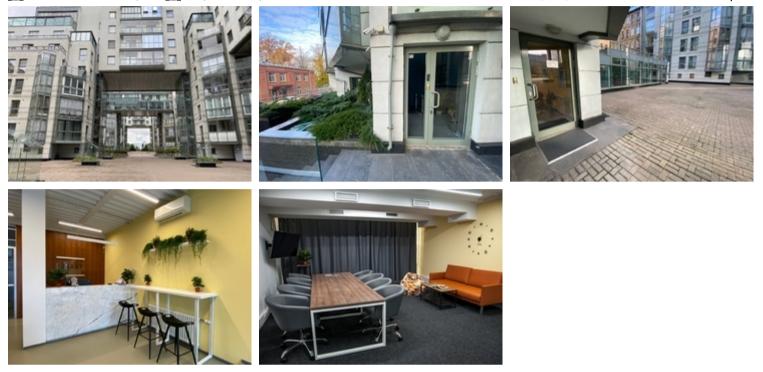

# COMMERCIAL PREMISES

RENT · 227-468 m<sup>2</sup>

Saint-Petersburg, Tsentralny district, Shpalernaja 60B Ploschad Vosstaniya Mayakovskaya

# MAIN CHARACTERISTICS, FACILITIES AND SERVICES

**Commercial premises** 

| Building status | Ready                                                                          |
|-----------------|--------------------------------------------------------------------------------|
| Total area      | 468 m <sup>2</sup>                                                             |
| Security        | <ul> <li>24/7 security</li> <li>Access control system</li> <li>CCTV</li> </ul> |
| Working hours   | 24/7                                                                           |