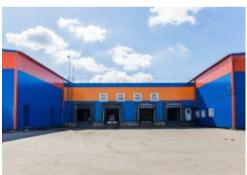

## Производственный блок: 1470 м<sup>2</sup>

Industrial facility on Tel"man • RENT

| Area                | 1470 m <sup>2</sup>              |
|---------------------|----------------------------------|
| Floor               | 1                                |
| Ceiling height      | 6.5 m                            |
| Floors              | Concrete floor     Even floor    |
| Floor load          | 2 tons/sq.m                      |
| Available equipment | Docks for euro trucks     Ramp   |
| Open price          | RUB 600 / m <sup>2</sup> / month |
| Commercial terms    | VAT heating                      |

### MAIN CHARACTERISTICS, FACILITIES AND SERVICES

Industrial facility on Tel"man

| Type of object              | Industrial facility                                                             |
|-----------------------------|---------------------------------------------------------------------------------|
| Building status             | Under construction — IV quarter 2023                                            |
| Premises for rent           | 1132 m <sup>2</sup>                                                             |
| Buildings on the territory  | <ul> <li>Industrial facility<br/>buildings, total area m<sup>2</sup></li> </ul> |
| Number of storeys           | 1                                                                               |
| Security                    | <ul><li>CCTV</li><li>24/7 security</li><li>Fenced territory</li></ul>           |
| Heating                     | Heating available                                                               |
| Water supply                | In place                                                                        |
| Sewage                      | In place                                                                        |
| Total electrical power      | 0.2 MW                                                                          |
| Passenger transport parking | Available                                                                       |
| Railway line                | Not available                                                                   |