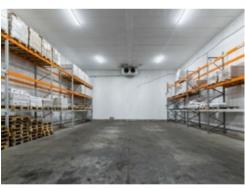

## Производственный блок: 1470 м<sup>2</sup>

Industrial facility on Tel"man • RENT

| Area                | 1470 m <sup>2</sup>              |
|---------------------|----------------------------------|
| Floor               | 1                                |
| Ceiling height      | 6.5 m                            |
| Floors              | Concrete floor     Even floor    |
| Floor load          | 2 tons/sq.m                      |
| Available equipment | Docks for euro trucks     Ramp   |
| Open price          | RUB 600 / m <sup>2</sup> / month |
| Commercial terms    | VAT heating                      |