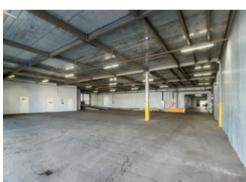

## Производственный блок: 1470 м<sup>2</sup>

Industrial facility on Tel"man • RENT

| Area                | 1470 m <sup>2</sup>              |
|---------------------|----------------------------------|
| Floor               | 1                                |
| Ceiling height      | 6.5 m                            |
| Floors              | Concrete floor     Even floor    |
| Floor load          | 2 tons/sq.m                      |
| Available equipment | Docks for euro trucks     Ramp   |
| Open price          | RUB 600 / m <sup>2</sup> / month |
| Commercial terms    | VAT heating                      |

### MAIN CHARACTERISTICS, FACILITIES AND SERVICES

Industrial facility on Tel"man

| Type of object              | Industrial facility                                                             |
|-----------------------------|---------------------------------------------------------------------------------|
| Building status             | Under construction — IV quarter 2023                                            |
| Premises for rent           | 1132 m <sup>2</sup>                                                             |
| Buildings on the territory  | <ul> <li>Industrial facility<br/>buildings, total area m<sup>2</sup></li> </ul> |
| Number of storeys           | 1                                                                               |
| Security                    | <ul><li>CCTV</li><li>24/7 security</li><li>Fenced territory</li></ul>           |
| Heating                     | Heating available                                                               |
| Water supply                | In place                                                                        |
| Sewage                      | In place                                                                        |
| Total electrical power      | 0.2 MW                                                                          |
| Passenger transport parking | Available                                                                       |
| Railway line                | Not available                                                                   |