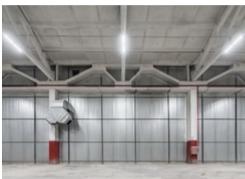

### MAIN CHARACTERISTICS, FACILITIES AND SERVICES

Industrial facility on Tel"man

| Type of object              | Industrial facility                                                             |
|-----------------------------|---------------------------------------------------------------------------------|
| Building status             | Under construction — IV quarter 2023                                            |
| Premises for rent           | 1132 m <sup>2</sup>                                                             |
| Buildings on the territory  | <ul> <li>Industrial facility<br/>buildings, total area m<sup>2</sup></li> </ul> |
| Number of storeys           | 1                                                                               |
| Security                    | <ul><li>CCTV</li><li>24/7 security</li><li>Fenced territory</li></ul>           |
| Heating                     | Heating available                                                               |
| Water supply                | In place                                                                        |
| Sewage                      | In place                                                                        |
| Total electrical power      | 0.2 MW                                                                          |
| Passenger transport parking | Available                                                                       |
| Railway line                | Not available                                                                   |