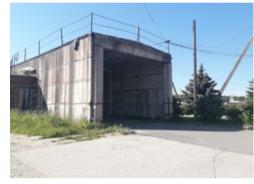

## Industrial and warehouse premises

Industrial and warehouse facility in Sosnovy Bor • SALE

| Name           | Industrial and warehouse premises |
|----------------|-----------------------------------|
| Area           | 14509 m <sup>2</sup>              |
| Floor          | 1, 2                              |
| Ceiling height | 4.5 m — 7 m                       |
| Floors         | • Even floor                      |

## MAIN CHARACTERISTICS, FACILITIES AND SERVICES

Industrial and warehouse facility in Sosnovy Bor

| Type of object       | Industrial and warehouse facility |
|----------------------|-----------------------------------|
| Building status      | Ready                             |
| Total land area      | 9.5 ha                            |
| Total developed area | 14509 m <sup>2</sup>              |
| Number of storeys    | 1-2                               |
| Security             | Fenced territory                  |
| Water supply         | In place                          |
| Sewage               | In place                          |
| Railway line         | Not available                     |
|                      |                                   |