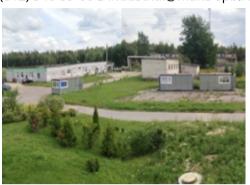

## MAIN CHARACTERISTICS, FACILITIES AND SERVICES

Industrial and warehouse facility in Sosnovy Bor

| Type of object       | Industrial and warehouse facility |
|----------------------|-----------------------------------|
| Building status      | Ready                             |
| Total land area      | 9.5 ha                            |
| Total developed area | 14509 m <sup>2</sup>              |
| Number of storeys    | 1-2                               |
| Security             | Fenced territory                  |
| Water supply         | In place                          |
| Sewage               | In place                          |
| Railway line         | Not available                     |
|                      |                                   |