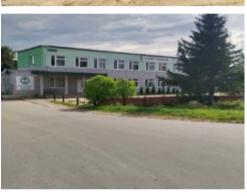

## INDUSTRIAL AND WAREHOUSE FACILITY IN SOSNOVY BOR

SALE • 14509 m<sup>2</sup>

**CONTACTS** 

Sosnovy Bor, Naberezhnaya street

Industrial & Logistics Agency **T** +7 (812) 346-59-00 **E** industrial@maris-spb.ru

## Industrial and warehouse premises

Industrial and warehouse facility in Sosnovy Bor • SALE

| Name           | Industrial and warehouse premises |
|----------------|-----------------------------------|
| Area           | 14509 m <sup>2</sup>              |
| Floor          | 1, 2                              |
| Ceiling height | 4.5 m — 7 m                       |
| Floors         | • Even floor                      |

## MAIN CHARACTERISTICS, FACILITIES AND SERVICES

Industrial and warehouse facility in Sosnovy Bor

| Type of object       | Industrial and warehouse facility |
|----------------------|-----------------------------------|
| Building status      | Ready                             |
| Total land area      | 9.5 ha                            |
| Total developed area | 14509 m <sup>2</sup>              |
| Number of storeys    | 1-2                               |
| Security             | Fenced territory                  |
| Water supply         | In place                          |
| Sewage               | In place                          |
| Railway line         | Not available                     |
|                      |                                   |