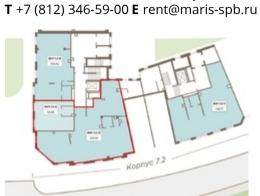

# 1 floor: 254 (53, 201) m<sup>2</sup>, separate entry

Commercial premises Severnaya Korona • RENT

| Area                         | 254 m <sup>2</sup>                                                 |
|------------------------------|--------------------------------------------------------------------|
| Layout                       | Open-plan layout                                                   |
| Finishing                    | • Shell and core                                                   |
| Open price                   | RUB 4,800 / m <sup>2</sup> / month                                 |
| NO VAT                       | • Yes                                                              |
| Rental rate does not include | <ul><li>utilities</li><li>OPEX</li><li>telecommunication</li></ul> |