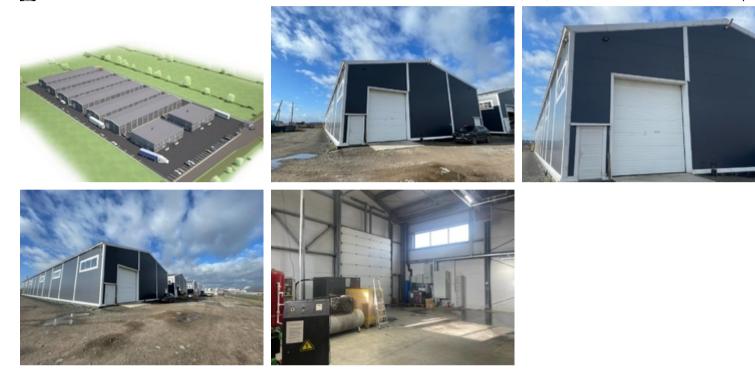

# WAREHOUSE FACILITY NOVOSARATOVKA, RABOCHAYA STREET

RENT · Class No class · 1100–1440 m<sup>2</sup>

Vsevolozhsk region, Novosaratovka, Rabochaya street

CONTACTS Industrial & Logistics Agency

T +7 (812) 346-59-00 E industrial@maris-spb.ru

## Industrial and warehouse premises: 1,315 m<sup>2</sup>

Warehouse facility Novosaratovka, Rabochaya street • RENT

| Area                | 1315 m <sup>2</sup>                                                               |
|---------------------|-----------------------------------------------------------------------------------|
| Floor               | 1                                                                                 |
| Ceiling height      | 6 m                                                                               |
| Floors              | <ul> <li>Concrete floor</li> <li>Untidust coverage</li> <li>Even floor</li> </ul> |
| Floor load          | 4 tons/sq.m                                                                       |
| Available equipment | • Docks for euro trucks                                                           |
| Open price          | Upon request                                                                      |
| NO VAT              | • Yes                                                                             |

## MAIN CHARACTERISTICS, FACILITIES AND SERVICES

Warehouse facility Novosaratovka, Rabochaya street

| Type of object              | Warehouse facility                                                         |
|-----------------------------|----------------------------------------------------------------------------|
| Building status             | Ready                                                                      |
| Premises for rent           | 1300 m <sup>2</sup>                                                        |
| Number of storeys           | 1                                                                          |
| Security                    | <ul> <li>Access control</li> <li>CCTV</li> <li>Fenced territory</li> </ul> |
| Fire safety Systems         | • Fire alarm                                                               |
| Heating                     | Heating available                                                          |
| Water supply                | In place                                                                   |
| Sewage                      | In place                                                                   |
| Total electrical power      | 0.05 MW                                                                    |
| Passenger transport parking | Available                                                                  |
| Railway line                | Not available                                                              |