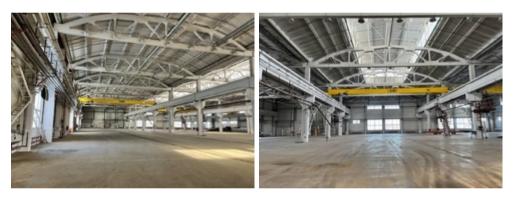

Industrial and warehouse facility in Volhov • RENT

| Area                | 10000 m <sup>2</sup>                                                              |
|---------------------|-----------------------------------------------------------------------------------|
| Ceiling height      | 9 m — 13 m                                                                        |
| Floors              | <ul> <li>Concrete floor</li> <li>Untidust coverage</li> <li>Even floor</li> </ul> |
| Floor load          | 10 tons/sq.m                                                                      |
| Available equipment | <ul> <li>Crane tons</li> <li>Docks for euro trucks</li> </ul>                     |
| Crane capacity      | • 5 tn<br>• 10 tn<br>• 16 tn                                                      |
| Open price          | RUB 550 / m <sup>2</sup> / month                                                  |