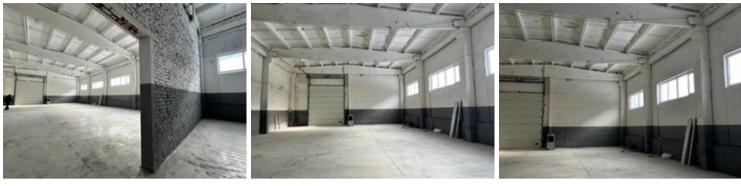

## **CONTACTS**

Industrial and warehouse facility in Volhov • RENT

| Area                | 1400 m <sup>2</sup>                                                               |
|---------------------|-----------------------------------------------------------------------------------|
| Ceiling height      | 4.5 m — 8 m                                                                       |
| Floors              | <ul> <li>Concrete floor</li> <li>Untidust coverage</li> <li>Even floor</li> </ul> |
| Floor load          | 10 tons/sq.m                                                                      |
| Available equipment | <ul> <li>Crane tons</li> <li>Docks for euro trucks</li> </ul>                     |
| Crane capacity      | • 5 tn<br>• 10 tn                                                                 |
| Open price          | RUB 550 / m <sup>2</sup> / month                                                  |
| Commercial terms    | • VAT                                                                             |

### MARIS | PART OF THE CBRE AFFILIATE NETWORK

| Area                | 800 m <sup>2</sup>                                                                |
|---------------------|-----------------------------------------------------------------------------------|
| Ceiling height      | 8 m                                                                               |
| Floors              | <ul> <li>Concrete floor</li> <li>Untidust coverage</li> <li>Even floor</li> </ul> |
| Floor load          | 10 tons/sq.m                                                                      |
| Available equipment | • Docks for euro trucks                                                           |
| Open price          | RUB 550 / m <sup>2</sup> / month                                                  |