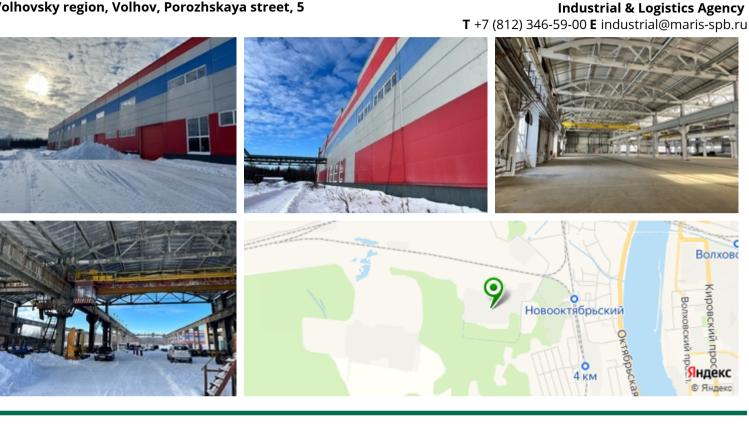

# INDUSTRIAL AND WAREHOUSE FACILITY IN VOLHOV

RENT · 500-13000 m<sup>2</sup>

Volhovsky region, Volhov, Porozhskaya street, 5

# MAIN CHARACTERISTICS, FACILITIES AND SERVICES

Industrial and warehouse facility in Volhov

| Type of object                | Industrial and warehouse facility                                                                                                                                                                                                                     |
|-------------------------------|-------------------------------------------------------------------------------------------------------------------------------------------------------------------------------------------------------------------------------------------------------|
| Building status               | Ready                                                                                                                                                                                                                                                 |
| Total land area               | 9.5 ha                                                                                                                                                                                                                                                |
| Total developed area          | 13000 m <sup>2</sup>                                                                                                                                                                                                                                  |
| Premises for rent             | 13000 m <sup>2</sup>                                                                                                                                                                                                                                  |
| Buildings on the territory    | <ul> <li>Warehouse facility<br/>buildings, total area m<sup>2</sup></li> <li>Industrial and warehouse facility<br/>buildings, total area m<sup>2</sup></li> <li>Administrative and office building<br/>buildings, total area m<sup>2</sup></li> </ul> |
| Security                      | <ul> <li>CCTV</li> <li>Alarm system</li> <li>Fenced territory</li> </ul>                                                                                                                                                                              |
| Fire safety Systems           | • Fire alarm                                                                                                                                                                                                                                          |
| Heating                       | • Heating available                                                                                                                                                                                                                                   |
| Water supply                  | In place                                                                                                                                                                                                                                              |
| Sewage                        | In place                                                                                                                                                                                                                                              |
| Total electrical power        | 1.5 MW                                                                                                                                                                                                                                                |
| Office and household premises | • Integrated                                                                                                                                                                                                                                          |
| Passenger transport parking   | Available                                                                                                                                                                                                                                             |
| Railway line                  | Available                                                                                                                                                                                                                                             |