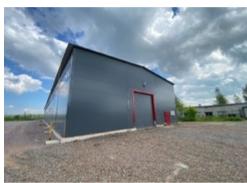

# INDUSTRIAL PREMISES IN RAZBEGAEVO

RENT • 994—4500 m<sup>2</sup>

#### Industrial premises in Razbegaevo • RENT

| Area           | 994 m <sup>2</sup>               |
|----------------|----------------------------------|
| Ceiling height | 5.3 m — 6.3 m                    |
| Floor load     | 7 tons/sq.m                      |
| Open price     | RUB 600 / m <sup>2</sup> / month |