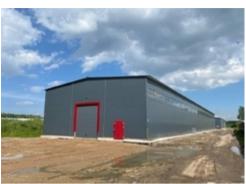

# INDUSTRIAL PREMISES IN RAZBEGAEVO

RENT • 994—4500 m<sup>2</sup>

#### Industrial premises in Razbegaevo • RENT

| Area           | 994 m <sup>2</sup>               |
|----------------|----------------------------------|
| Ceiling height | 5.3 m — 6.3 m                    |
| Floor load     | 7 tons/sq.m                      |
| Open price     | RUB 600 / m <sup>2</sup> / month |