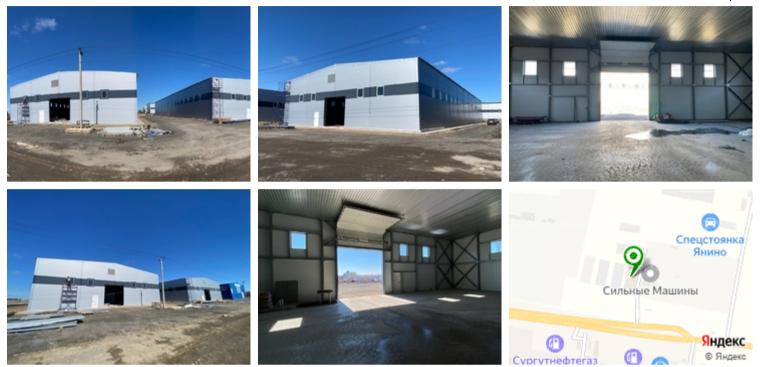

# WAREHOUSE FACILITY YANINO-1

SALE • 1320 m<sup>2</sup>

Vsevolozhsk region, Yanino-1, Vostochny passage

## MAIN CHARACTERISTICS, FACILITIES AND SERVICES

Warehouse facility Yanino-1

| Type of object              | Warehouse facility                                                                                                                                                                                                                                                                                        |
|-----------------------------|-----------------------------------------------------------------------------------------------------------------------------------------------------------------------------------------------------------------------------------------------------------------------------------------------------------|
| Building status             | Ready                                                                                                                                                                                                                                                                                                     |
| Total developed area        | 4200 m <sup>2</sup>                                                                                                                                                                                                                                                                                       |
| Buildings on the territory  | <ul> <li>Warehouse facility<br/>buildings, total area m<sup>2</sup></li> <li>Warehouse facility<br/>buildings, total area m<sup>2</sup></li> <li>Warehouse facility<br/>buildings, total area m<sup>2</sup></li> <li>Industrial and warehouse facility<br/>buildings, total area m<sup>2</sup></li> </ul> |
| Number of storeys           | 1                                                                                                                                                                                                                                                                                                         |
| Legal status of land        | Title certificate                                                                                                                                                                                                                                                                                         |
| Legal status of buildings   | Title certificate                                                                                                                                                                                                                                                                                         |
| Security                    | <ul> <li>CCTV</li> <li>24/7 security</li> <li>Alarm system</li> <li>Fenced territory</li> </ul>                                                                                                                                                                                                           |
| Heating                     | • Heating available                                                                                                                                                                                                                                                                                       |
| Water supply                | In place                                                                                                                                                                                                                                                                                                  |
| Sewage                      | In place                                                                                                                                                                                                                                                                                                  |
| Total electrical power      | 0.15 MW                                                                                                                                                                                                                                                                                                   |
| Passenger transport parking | Available                                                                                                                                                                                                                                                                                                 |
| Railway line                | Not available                                                                                                                                                                                                                                                                                             |