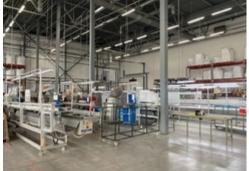

## MAIN CHARACTERISTICS, FACILITIES AND SERVICES

Industrial and warehouse facility

| Type of object              | Industrial and warehouse facility                                     |
|-----------------------------|-----------------------------------------------------------------------|
| Premises for rent           | 2671 m <sup>2</sup>                                                   |
| Number of storeys           | 1                                                                     |
| Security                    | <ul><li>CCTV</li><li>24/7 security</li><li>Fenced territory</li></ul> |
| Fire safety Systems         | Sprinkler system                                                      |
| Ventilation system          | Available                                                             |
| Heating                     | Heating available                                                     |
| Water supply                | In place                                                              |
| Sewage                      | In place                                                              |
| Total electrical power      | 0.4 MW                                                                |
| Passenger transport parking | Available                                                             |
| Railway line                | Not available                                                         |