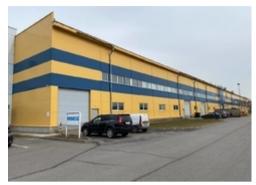

## INDUSTRIAL AND WAREHOUSE FACILITY

RENT • 2336—15000 m<sup>2</sup>

**CONTACTS** 

Vsevolozhsk region, Vsevolozhsky avenue 113

Industrial & Logistics Agency

Industrial and warehouse facility • RENT

| Area       | 15000 m <sup>2</sup> |
|------------|----------------------|
| Open price | Upon request         |