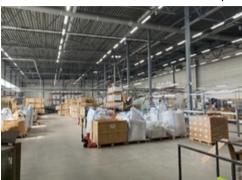

## MAIN CHARACTERISTICS, FACILITIES AND SERVICES

Industrial and warehouse facility

| Type of object              | Industrial and warehouse facility                                     |
|-----------------------------|-----------------------------------------------------------------------|
| Premises for rent           | 2671 m <sup>2</sup>                                                   |
| Number of storeys           | 1                                                                     |
| Security                    | <ul><li>CCTV</li><li>24/7 security</li><li>Fenced territory</li></ul> |
| Fire safety Systems         | Sprinkler system                                                      |
| Ventilation system          | Available                                                             |
| Heating                     | Heating available                                                     |
| Water supply                | In place                                                              |
| Sewage                      | In place                                                              |
| Total electrical power      | 0.4 MW                                                                |
| Passenger transport parking | Available                                                             |
| Railway line                | Not available                                                         |