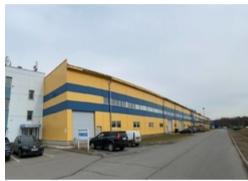

## INDUSTRIAL AND WAREHOUSE FACILITY

RENT • 2336—15000 m<sup>2</sup>

**CONTACTS** 

Vsevolozhsk region, Vsevolozhsky avenue 113

Industrial & Logistics Agency

Industrial and warehouse facility • RENT

| Area       | 15000 m <sup>2</sup> |
|------------|----------------------|
| Open price | Upon request         |