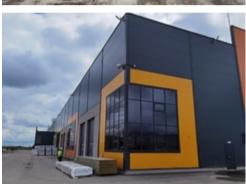

# INDUSTRIAL AND WAREHOUSE FACILITY ON MOSKOVSKOYE HIGHWAY

SALE · 1000—16000 m<sup>2</sup>

**CONTACTS** 

Saint-Petersburg, Pushkinsky district, Shushary, Moskovskoye highway

Industrial & Logistics Agency T +7 (812) 346-59-00 E industrial@maris-spb.ru

### MAIN CHARACTERISTICS, FACILITIES AND SERVICES

Industrial and warehouse facility on Moskovskoye highway

| Type of object                | Industrial and warehouse facility    |
|-------------------------------|--------------------------------------|
| Building status               | Ready                                |
| Total developed area          | 10000 m <sup>2</sup>                 |
| Number of storeys             | 1                                    |
| Security                      | Access control CCTV Fenced territory |
| Fire safety Systems           | Fire alarm Sprinkler system          |
| Heating                       | Heating available                    |
| Water supply                  | In place                             |
| Sewage                        | In place                             |
| Office and household premises | • Integrated                         |
| Passenger transport parking   | Available                            |
| Railway line                  | Not available                        |