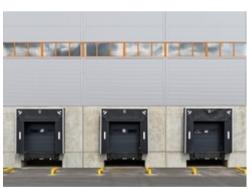

### Warehouse premises: 16 000 m<sup>2</sup>

Industrial and warehouse facility on Moskovskoye highway • SALE

| Name                | Warehouse premises: 16 000 m <sup>2</sup>                                     |
|---------------------|-------------------------------------------------------------------------------|
| Area                | 1649—16000 m <sup>2</sup>                                                     |
| Floor               | 1                                                                             |
| Ceiling height      | 12 m                                                                          |
| Column grind        | 18x24 m                                                                       |
| Floors              | <ul><li>Concrete floor</li><li>Untidust coverage</li><li>Even floor</li></ul> |
| Floor load          | 8 tons/sq.m                                                                   |
| Available equipment | Docks for euro trucks Loading Docks                                           |

## Industrial and warehouse premises: 1 029-4 382 m<sup>2</sup> Industrial and warehouse facility on Moskovskoye highway • SALE

| Name                | Industrial and warehouse premises:1 029-4 382 m²                              |
|---------------------|-------------------------------------------------------------------------------|
| Area                | 1000—4382 m <sup>2</sup>                                                      |
| Floor               | 1                                                                             |
| Ceiling height      | 8 m                                                                           |
| Column grind        | 12x18 m                                                                       |
| Floors              | <ul><li>Concrete floor</li><li>Untidust coverage</li><li>Even floor</li></ul> |
| Floor load          | 5 tons/sq.m                                                                   |
| Available equipment | Docks for euro trucks                                                         |
| Open price          | 100000                                                                        |