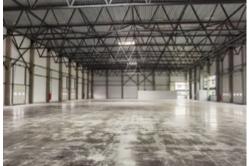

### Warehouse premises: 16 000 m<sup>2</sup>

Industrial and warehouse facility on Moskovskoye highway • SALE

| Name                | Warehouse premises: 16 000 m <sup>2</sup>                                     |
|---------------------|-------------------------------------------------------------------------------|
| Area                | 1649—16000 m <sup>2</sup>                                                     |
| Floor               | 1                                                                             |
| Ceiling height      | 12 m                                                                          |
| Column grind        | 18x24 m                                                                       |
| Floors              | <ul><li>Concrete floor</li><li>Untidust coverage</li><li>Even floor</li></ul> |
| Floor load          | 8 tons/sq.m                                                                   |
| Available equipment | Docks for euro trucks Loading Docks                                           |

## Industrial and warehouse premises: 1 029-4 382 m<sup>2</sup> Industrial and warehouse facility on Moskovskoye highway • SALE

| Name                | Industrial and warehouse premises:1 029-4 382 m²                              |
|---------------------|-------------------------------------------------------------------------------|
| Area                | 1000—4382 m <sup>2</sup>                                                      |
| Floor               | 1                                                                             |
| Ceiling height      | 8 m                                                                           |
| Column grind        | 12x18 m                                                                       |
| Floors              | <ul><li>Concrete floor</li><li>Untidust coverage</li><li>Even floor</li></ul> |
| Floor load          | 5 tons/sq.m                                                                   |
| Available equipment | Docks for euro trucks                                                         |
| Open price          | 100000                                                                        |