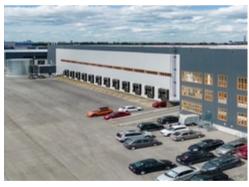

### MAIN CHARACTERISTICS, FACILITIES AND SERVICES

Industrial and warehouse facility on Moskovskoye highway

| Type of object                | Industrial and warehouse facility    |
|-------------------------------|--------------------------------------|
| Building status               | Ready                                |
| Total developed area          | 10000 m <sup>2</sup>                 |
| Number of storeys             | 1                                    |
| Security                      | Access control CCTV Fenced territory |
| Fire safety Systems           | Fire alarm Sprinkler system          |
| Heating                       | Heating available                    |
| Water supply                  | In place                             |
| Sewage                        | In place                             |
| Office and household premises | • Integrated                         |
| Passenger transport parking   | Available                            |
| Railway line                  | Not available                        |