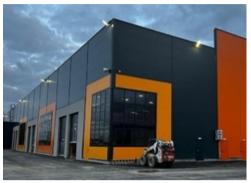

# INDUSTRIAL AND WAREHOUSE FACILITY ON MOSKOVSKOYE HIGHWAY

SALE · 1000—16000 m<sup>2</sup>

**CONTACTS** 

Saint-Petersburg, Pushkinsky district, Shushary, Moskovskoye highway

Industrial & Logistics Agency T +7 (812) 346-59-00 E industrial@maris-spb.ru

### MAIN CHARACTERISTICS, FACILITIES AND SERVICES

Industrial and warehouse facility on Moskovskoye highway

| Type of object                | Industrial and warehouse facility    |
|-------------------------------|--------------------------------------|
| Building status               | Ready                                |
| Total developed area          | 10000 m <sup>2</sup>                 |
| Number of storeys             | 1                                    |
| Security                      | Access control CCTV Fenced territory |
| Fire safety Systems           | Fire alarm Sprinkler system          |
| Heating                       | Heating available                    |
| Water supply                  | In place                             |
| Sewage                        | In place                             |
| Office and household premises | • Integrated                         |
| Passenger transport parking   | Available                            |
| Railway line                  | Not available                        |