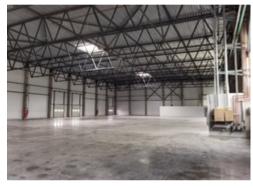

### Warehouse premises: 16 000 m<sup>2</sup>

Industrial and warehouse facility on Moskovskoye highway • SALE

| Name                | Warehouse premises: 16 000 m <sup>2</sup>                                     |
|---------------------|-------------------------------------------------------------------------------|
| Area                | 1649—16000 m <sup>2</sup>                                                     |
| Floor               | 1                                                                             |
| Ceiling height      | 12 m                                                                          |
| Column grind        | 18x24 m                                                                       |
| Floors              | <ul><li>Concrete floor</li><li>Untidust coverage</li><li>Even floor</li></ul> |
| Floor load          | 8 tons/sq.m                                                                   |
| Available equipment | Docks for euro trucks Loading Docks                                           |

## Industrial and warehouse premises: 1 029-4 382 m<sup>2</sup> Industrial and warehouse facility on Moskovskoye highway • SALE

| Name                | Industrial and warehouse premises:1 029-4 382 m²                              |
|---------------------|-------------------------------------------------------------------------------|
| Area                | 1000—4382 m <sup>2</sup>                                                      |
| Floor               | 1                                                                             |
| Ceiling height      | 8 m                                                                           |
| Column grind        | 12x18 m                                                                       |
| Floors              | <ul><li>Concrete floor</li><li>Untidust coverage</li><li>Even floor</li></ul> |
| Floor load          | 5 tons/sq.m                                                                   |
| Available equipment | Docks for euro trucks                                                         |
| Open price          | 100000                                                                        |