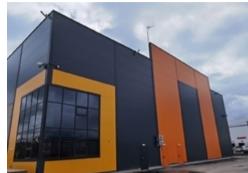

# INDUSTRIAL AND WAREHOUSE FACILITY ON MOSKOVSKOYE HIGHWAY

SALE · 1000—16000 m<sup>2</sup>

**CONTACTS** 

Saint-Petersburg, Pushkinsky district, Shushary, Moskovskoye highway

Industrial & Logistics Agency T +7 (812) 346-59-00 E industrial@maris-spb.ru

### MAIN CHARACTERISTICS, FACILITIES AND SERVICES

Industrial and warehouse facility on Moskovskoye highway

| Type of object                | Industrial and warehouse facility    |
|-------------------------------|--------------------------------------|
| Building status               | Ready                                |
| Total developed area          | 10000 m <sup>2</sup>                 |
| Number of storeys             | 1                                    |
| Security                      | Access control CCTV Fenced territory |
| Fire safety Systems           | Fire alarm Sprinkler system          |
| Heating                       | Heating available                    |
| Water supply                  | In place                             |
| Sewage                        | In place                             |
| Office and household premises | • Integrated                         |
| Passenger transport parking   | Available                            |
| Railway line                  | Not available                        |