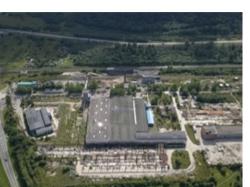

## **Gatchinsky region, Voiskovicy**

Industrial & Logistics Agency T +7 (812) 346-59-00 E industrial@maris-spb.ru

# MAIN CHARACTERISTICS, FACILITIES AND SERVICES

Industrial facility in Voiskovicy

| Type of object                | Industrial facility  |
|-------------------------------|----------------------|
| Building status               | Ready                |
| Total land area               | 20.6 ha              |
| Total developed area          | 31400 m <sup>2</sup> |
| Premises for rent             | 31400 m <sup>2</sup> |
| Security                      | • 24/7 security      |
| Heating                       | Heating available    |
| Water supply                  | In place             |
| Sewage                        | In place             |
| Total electrical power        | 2 MW                 |
| Office and household premises | • Integrated         |
| Railway line                  | Available            |