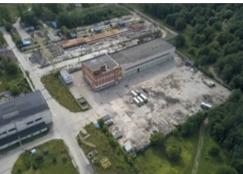

# Industrial and warehouse premises: 400 m<sup>2</sup>

Industrial facility in Voiskovicy • RENT

| Area                | 2520 m <sup>2</sup>                                                                   |
|---------------------|---------------------------------------------------------------------------------------|
| Floors              | Concrete floor Even floor                                                             |
| Available equipment | <ul><li> Crane _ tons</li><li> Docks for euro trucks</li><li> Loading Docks</li></ul> |
| Open price          | Upon request                                                                          |

### Industrial facility in Voiskovicy • RENT

| Area                | 2016 m <sup>2</sup>                                        |
|---------------------|------------------------------------------------------------|
| Ceiling height      | 11 m                                                       |
| Floors              | Concrete floor Even floor                                  |
| Available equipment | <ul><li>Crane tons</li><li>Docks for euro trucks</li></ul> |
| Crane capacity      | • 20 tn                                                    |
| Open price          | RUB 385 / m <sup>2</sup> / month                           |