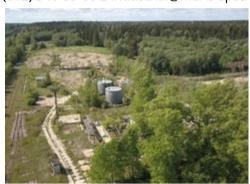

# MAIN CHARACTERISTICS, FACILITIES AND SERVICES

Industrial facility in Voiskovicy

| Type of object                | Industrial facility  |
|-------------------------------|----------------------|
| Building status               | Ready                |
| Total land area               | 20.6 ha              |
| Total developed area          | 31400 m <sup>2</sup> |
| Premises for rent             | 31400 m <sup>2</sup> |
| Security                      | • 24/7 security      |
| Heating                       | Heating available    |
| Water supply                  | In place             |
| Sewage                        | In place             |
| Total electrical power        | 2 MW                 |
| Office and household premises | • Integrated         |
| Railway line                  | Available            |