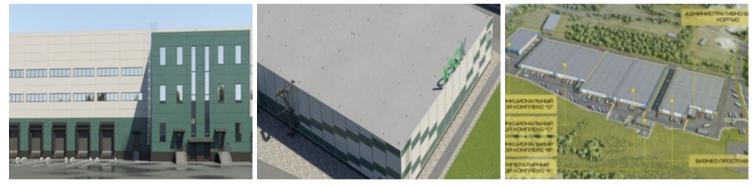

# LOGISTIC COMPLEX 100K

RENT • Class A • 8700—102100 m<sup>2</sup>

## MAIN CHARACTERISTICS, FACILITIES AND SERVICES

Logistic complex 100K

| Building status               | Under construction — I quarter 2025                                                             |
|-------------------------------|-------------------------------------------------------------------------------------------------|
| Total land area               | 20 ha                                                                                           |
| Total developed area          | 112000 m <sup>2</sup>                                                                           |
| Premises for rent             | 112000 m <sup>2</sup>                                                                           |
| Security                      | <ul> <li>CCTV</li> <li>24/7 security</li> <li>Alarm system</li> <li>Fenced territory</li> </ul> |
| Water supply                  | In place                                                                                        |
| Sewage                        | In place                                                                                        |
| Office and household premises | • In separate building                                                                          |
| Premises area                 | 1500 m <sup>2</sup>                                                                             |
| Passenger transport parking   | Available                                                                                       |
| Railway line                  | Not available                                                                                   |