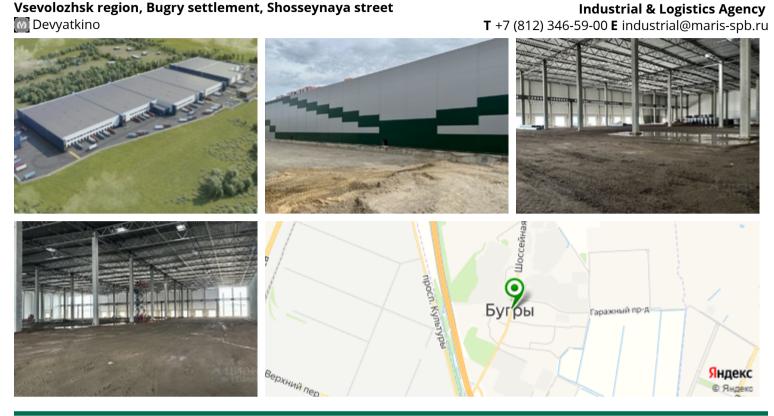

### Vsevolozhsk region, Bugry settlement, Shosseynaya street

## MAIN CHARACTERISTICS, FACILITIES AND SERVICES

Logistic complex 100K

| Building status               | Under construction — I quarter 2025                                                             |
|-------------------------------|-------------------------------------------------------------------------------------------------|
| Total land area               | 20 ha                                                                                           |
| Total developed area          | 112000 m <sup>2</sup>                                                                           |
| Premises for rent             | 112000 m <sup>2</sup>                                                                           |
| Security                      | <ul> <li>CCTV</li> <li>24/7 security</li> <li>Alarm system</li> <li>Fenced territory</li> </ul> |
| Water supply                  | In place                                                                                        |
| Sewage                        | In place                                                                                        |
| Office and household premises | • In separate building                                                                          |
| Premises area                 | 1500 m <sup>2</sup>                                                                             |
| Passenger transport parking   | Available                                                                                       |
| Railway line                  | Not available                                                                                   |