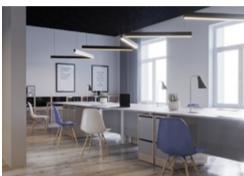

#### Commercial premises Ostrov • RENT

| Area                         | 263—529 m <sup>2</sup>                                                                                                            |
|------------------------------|-----------------------------------------------------------------------------------------------------------------------------------|
| Layout                       | <ul><li>Open-plan layout</li><li>Office-corridor planning</li></ul>                                                               |
| Finishing                    | Shell and core     Fitted out                                                                                                     |
| Open price                   | RUB 2,000 / m <sup>2</sup> / month                                                                                                |
| Rental rate includes         | • VAT                                                                                                                             |
| Rental rate does not include | <ul> <li>utilities</li> <li>OPEX</li> <li>telecommunication</li> <li>electricity</li> <li>water supply</li> <li>sewage</li> </ul> |

### MAIN CHARACTERISTICS, FACILITIES AND SERVICES

Commercial premises Ostrov

| Building status      | Ready in 2017                 |
|----------------------|-------------------------------|
| Type of construction | New development               |
| Premises for rent    | 633 m <sup>2</sup>            |
| Ventilation system   | Central ventilation system    |
| Air-condition system | Local air conditioning system |
| Parking              | Underground parking           |