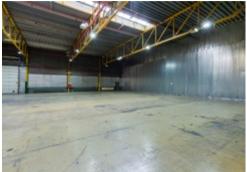

## Industrial premises: 2,117 m<sup>2</sup>

Industrial and warehouse facility Technopark on Mebel'naya street • RENT

| Area                     | 2117 m <sup>2</sup>                                                           |
|--------------------------|-------------------------------------------------------------------------------|
| Floor                    | 1                                                                             |
| Ceiling height           | 6 m                                                                           |
| Floors                   | <ul><li>Concrete floor</li><li>Untidust coverage</li><li>Even floor</li></ul> |
| Available equipment      | Loading Docks Ramp                                                            |
| Open price               | Upon request                                                                  |
| Commercial terms         | • VAT                                                                         |
| Commercial terms exclude | • utilities                                                                   |

Industrial and warehouse facility Technopark on Mebel'naya street • RENT

| Area                | 4409 m <sup>2</sup>   |
|---------------------|-----------------------|
| Floor               | 1                     |
| Ceiling height      | 5.9 m                 |
| Available equipment | Docks for euro trucks |
| Open price          | Upon request          |
| Commercial terms    | • VAT                 |