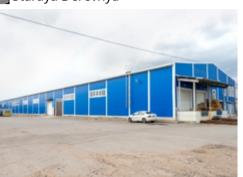

## INDUSTRIAL AND WAREHOUSE FACILITY TECHNOPARK ON MEBEL'NAYA STREET

RENT • 1954—4409 m<sup>2</sup>

**CONTACTS** 

Saint-Petersburg, Primorsky district, Mebel'naya street, 5

M Staraya Derevnya

**Industrial & Logistics Agency T** +7 (812) 346-59-00 **E** industrial@maris-spb.ru

## MAIN CHARACTERISTICS, FACILITIES AND SERVICES

Industrial and warehouse facility Technopark on Mebel'naya street

| Type of object                | Industrial and warehouse facility |
|-------------------------------|-----------------------------------|
| Building status               | Ready                             |
| Premises for rent             | 2300 m <sup>2</sup>               |
| Number of storeys             | 1-3                               |
| Security                      | Access control CCTV 24/7 security |
| Fire safety Systems           | • Fire alarm                      |
| Heating                       | Heating available                 |
| Water supply                  | In place                          |
| Sewage                        | In place                          |
| Office and household premises | • Integrated                      |
| Passenger transport parking   | Available                         |
| Railway line                  | Not available                     |