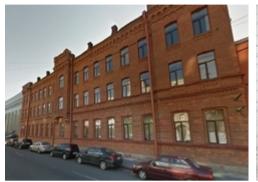

# Saint-Petersburg, Tsentralny district, Novgorodskaya str.

M Pl. Aleksandra Nevskogo ~ 18 min walk M Pl. Aleksandra Nevskogo

Office Real Estate De T +7 (812) 346-59-00 E rent@m

# MAIN CHARACTERISTICS, FACILITIES AND SERVICES

Office-center Novgorodskiy

| Building status        | Ready in 1902                                                                                                                    |
|------------------------|----------------------------------------------------------------------------------------------------------------------------------|
| Year of reconstruction | 2014                                                                                                                             |
| Type of construction   | Reconstruction                                                                                                                   |
| Total area             | 10800 m <sup>2</sup>                                                                                                             |
| Amount of buildings    | 3                                                                                                                                |
| Number of storeys      | 2 — 4                                                                                                                            |
| Security               | <ul><li> 24/7 security</li><li> Access control system</li><li> CCTV</li></ul>                                                    |
| Ventilation system     | Central combined extract and input ventilation system                                                                            |
| Air-condition system   | Central air conditioning system                                                                                                  |
| Caf <sub>1</sub>       | Yes                                                                                                                              |
| Parking                | <ul> <li>Secured parking in the courtyard on 30 places</li> <li>1 place on 100 m<sup>2</sup>, 6500 rub./place a place</li> </ul> |
| Services               | • Cafi                                                                                                                           |