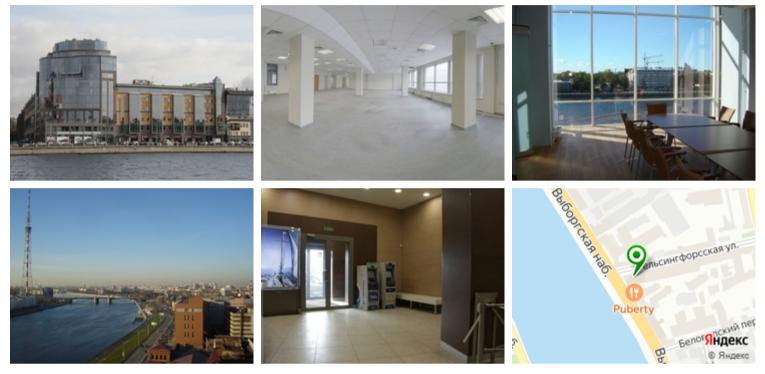

# OFFICE-CENTER GEL'SINGFORSSKIY

### RENT · Class B+

Saint-Petersburg, Vyborgsky district, 2, Gel'singforsskaya str.

# MAIN CHARACTERISTICS, FACILITIES AND SERVICES

Office-center Gel'singforsskiy

| Building status      | Ready                                                |
|----------------------|------------------------------------------------------|
| Type of construction | New development                                      |
| Total area           | 11000 m <sup>2</sup>                                 |
| Number of storeys    | 13                                                   |
| Security             | <ul><li>Access control system</li><li>CCTV</li></ul> |
| Ventilation system   | Central ventilation system                           |
| Air-condition system | Central air conditioning system                      |
| Caf <sup>[]</sup>    | Yes                                                  |
| Parking              | • Ground covered parking<br>7200 rub./place a place  |