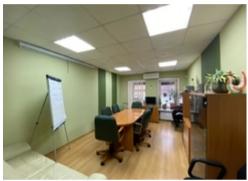

# 1 floor: 172 m<sup>2</sup>

Commercial premises • RENT

| Area       | 172 m <sup>2</sup>                                                         |  |
|------------|----------------------------------------------------------------------------|--|
| Floor      | 1                                                                          |  |
| Layout     | Office-corridor planning                                                   |  |
| Finishing  | <ul><li>Fitted out</li><li>Fitted out / redecoration is required</li></ul> |  |
| Open price | Upon request                                                               |  |

### MAIN CHARACTERISTICS, FACILITIES AND SERVICES

Commercial premises

| Building status      | Ready                         |
|----------------------|-------------------------------|
| Number of storeys    | 1-3                           |
| Ventilation system   | Natural ventilation           |
| Air-condition system | Local air conditioning system |
| Parking              | Street parking                |