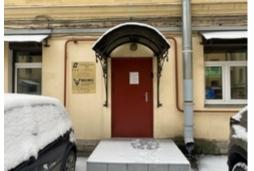

# 1 floor: 172 m<sup>2</sup>

Commercial premises • RENT

| Area       | 172 m <sup>2</sup>                                                         |  |
|------------|----------------------------------------------------------------------------|--|
| Floor      | 1                                                                          |  |
| Layout     | Office-corridor planning                                                   |  |
| Finishing  | <ul><li>Fitted out</li><li>Fitted out / redecoration is required</li></ul> |  |
| Open price | Upon request                                                               |  |

### MAIN CHARACTERISTICS, FACILITIES AND SERVICES

Commercial premises

| Building status      | Ready                         |
|----------------------|-------------------------------|
| Number of storeys    | 1-3                           |
| Ventilation system   | Natural ventilation           |
| Air-condition system | Local air conditioning system |
| Parking              | Street parking                |