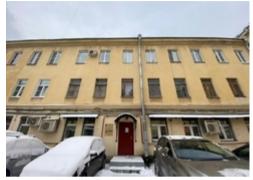

# 1 floor: 172 m<sup>2</sup>

Commercial premises • RENT

| Area       | 172 m <sup>2</sup>                                                         |  |
|------------|----------------------------------------------------------------------------|--|
| Floor      | 1                                                                          |  |
| Layout     | Office-corridor planning                                                   |  |
| Finishing  | <ul><li>Fitted out</li><li>Fitted out / redecoration is required</li></ul> |  |
| Open price | Upon request                                                               |  |

### MAIN CHARACTERISTICS, FACILITIES AND SERVICES

Commercial premises

| Building status      | Ready                         |
|----------------------|-------------------------------|
| Number of storeys    | 1-3                           |
| Ventilation system   | Natural ventilation           |
| Air-condition system | Local air conditioning system |
| Parking              | Street parking                |