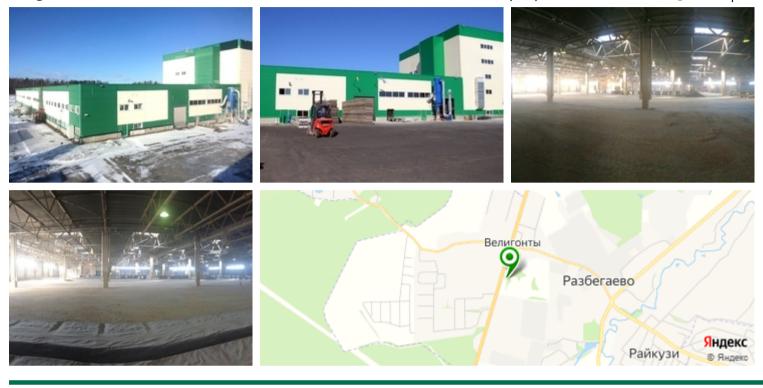

# INDUSTRIAL FACILITY IN VILLAGE RAZBEGAEVO

RENT · 720-11451 m<sup>2</sup>

# Industrial and warehouse premises: 1008 m<sup>2</sup>

Industrial facility in village Razbegaevo • RENT

| Area                     | 1008 m <sup>2</sup>                                                               |
|--------------------------|-----------------------------------------------------------------------------------|
| Floor                    | 1                                                                                 |
| Ceiling height           | 8.5 m                                                                             |
| Floors                   | <ul> <li>Concrete floor</li> <li>Untidust coverage</li> <li>Even floor</li> </ul> |
| Floor load               | 2 tons/sq.m                                                                       |
| Available equipment      | • Docks for euro trucks                                                           |
| Open price               | RUB 700 / m <sup>2</sup> / month                                                  |
| NO VAT                   | • Yes                                                                             |
| Commercial terms exclude | <ul> <li>VAT</li> <li>utilities</li> <li>OPEX</li> </ul>                          |

#### Industrial facility in village Razbegaevo • RENT

| Area           | 1450 m <sup>2</sup>                                                               |
|----------------|-----------------------------------------------------------------------------------|
| Ceiling height | 8.5 m                                                                             |
| Floors         | <ul> <li>Concrete floor</li> <li>Untidust coverage</li> <li>Even floor</li> </ul> |
| Open price     | RUB 700 / m <sup>2</sup> / month                                                  |

## MAIN CHARACTERISTICS, FACILITIES AND SERVICES

Industrial facility in village Razbegaevo

| Type of object             | Industrial facility                                                                                                                                                 |
|----------------------------|---------------------------------------------------------------------------------------------------------------------------------------------------------------------|
| Building status            | Ready                                                                                                                                                               |
| Total land area            | 5 ha                                                                                                                                                                |
| Buildings on the territory | <ul> <li>Industrial facility<br/>buildings, total area m<sup>2</sup></li> <li>Administrative and office building<br/>buildings, total area m<sup>2</sup></li> </ul> |
| Number of storeys          | 1-2                                                                                                                                                                 |
| Legal status of land       | Title certificate                                                                                                                                                   |
| Legal status of buildings  | Title certificate                                                                                                                                                   |
| Heating                    | • Heating available                                                                                                                                                 |
| Water supply               | In place                                                                                                                                                            |
| Sewage                     | In place                                                                                                                                                            |
| Railway line               | Not available                                                                                                                                                       |