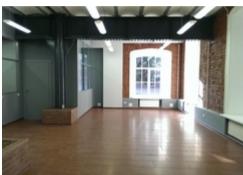

## Office-center Obvodniy Dvor • RENT

| Area                         | 200 m <sup>2</sup>                 |
|------------------------------|------------------------------------|
| Building                     | 16                                 |
| Floor                        | 1                                  |
| Layout                       | Open-plan layout                   |
| Finishing                    | Advanced shell & core              |
| Open price                   | RUB 2,000 / m <sup>2</sup> / month |
| NO VAT                       | • Yes                              |
| Rental rate does not include | • utilities                        |

## MAIN CHARACTERISTICS, FACILITIES AND SERVICES

Office-center Obvodniy Dvor

| Building status        | Ready                                    |
|------------------------|------------------------------------------|
| Year of reconstruction | 2012                                     |
| Type of construction   | Reconstruction                           |
| Total area             | 14000 m <sup>2</sup>                     |
| Number of storeys      | 4                                        |
| Security               | 24/7 security Access control system      |
| Air-condition system   | Air conditioning system can be installed |
| Parking                | Secured parking 1000 rub./place a place  |