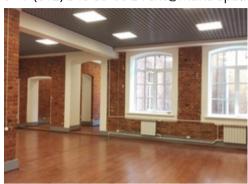

## Office-center Obvodniy Dvor • RENT

| Area                         | 200 m <sup>2</sup>                 |
|------------------------------|------------------------------------|
| Building                     | 16                                 |
| Floor                        | 1                                  |
| Layout                       | Open-plan layout                   |
| Finishing                    | Advanced shell & core              |
| Open price                   | RUB 2,000 / m <sup>2</sup> / month |
| NO VAT                       | • Yes                              |
| Rental rate does not include | • utilities                        |

## MAIN CHARACTERISTICS, FACILITIES AND SERVICES

Office-center Obvodniy Dvor

| Building status        | Ready                                    |
|------------------------|------------------------------------------|
| Year of reconstruction | 2012                                     |
| Type of construction   | Reconstruction                           |
| Total area             | 14000 m <sup>2</sup>                     |
| Number of storeys      | 4                                        |
| Security               | 24/7 security Access control system      |
| Air-condition system   | Air conditioning system can be installed |
| Parking                | Secured parking 1000 rub./place a place  |