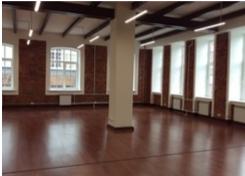

## Office-center Obvodniy Dvor • RENT

| Area                         | 200 m <sup>2</sup>                 |
|------------------------------|------------------------------------|
| Building                     | 16                                 |
| Floor                        | 1                                  |
| Layout                       | Open-plan layout                   |
| Finishing                    | Advanced shell & core              |
| Open price                   | RUB 2,000 / m <sup>2</sup> / month |
| NO VAT                       | • Yes                              |
| Rental rate does not include | • utilities                        |

## MAIN CHARACTERISTICS, FACILITIES AND SERVICES

Office-center Obvodniy Dvor

| Building status        | Ready                                    |
|------------------------|------------------------------------------|
| Year of reconstruction | 2012                                     |
| Type of construction   | Reconstruction                           |
| Total area             | 14000 m <sup>2</sup>                     |
| Number of storeys      | 4                                        |
| Security               | 24/7 security Access control system      |
| Air-condition system   | Air conditioning system can be installed |
| Parking                | Secured parking 1000 rub./place a place  |