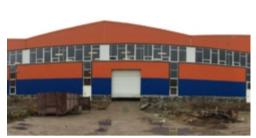

# INDUSTRIAL FACILITY ON UZHNOYE HIGHWAY

SALE · 2318—9500 m<sup>2</sup>

## Industrial facility on Uzhnoye highway • SALE

| Area           | 2318 m <sup>2</sup>       |
|----------------|---------------------------|
| Floor          | 1                         |
| Ceiling height | 11 m                      |
| Floors         | Concrete floor Even floor |

## MAIN CHARACTERISTICS, FACILITIES AND SERVICES

Industrial facility on Uzhnoye highway

| Type of object         | Industrial facility                                                   |
|------------------------|-----------------------------------------------------------------------|
| Building status        | Ready in 2016                                                         |
| Total developed area   | 9500 m <sup>2</sup>                                                   |
| Number of storeys      | 1                                                                     |
| Security               | <ul><li>CCTV</li><li>24/7 security</li><li>Fenced territory</li></ul> |
| Heating                | Heating available                                                     |
| Water supply           | In place                                                              |
| Sewage                 | In place                                                              |
| Total electrical power | 0.3 MW                                                                |
| Railway line           | Not available                                                         |