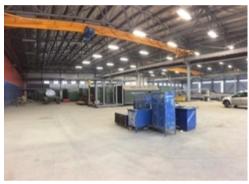

## MAIN CHARACTERISTICS, FACILITIES AND SERVICES

Industrial facility on Uzhnoye highway

| Type of object         | Industrial facility                                                   |
|------------------------|-----------------------------------------------------------------------|
| Building status        | Ready in 2016                                                         |
| Total developed area   | 9500 m <sup>2</sup>                                                   |
| Number of storeys      | 1                                                                     |
| Security               | <ul><li>CCTV</li><li>24/7 security</li><li>Fenced territory</li></ul> |
| Heating                | Heating available                                                     |
| Water supply           | In place                                                              |
| Sewage                 | In place                                                              |
| Total electrical power | 0.3 MW                                                                |
| Railway line           | Not available                                                         |