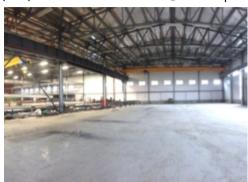

## Industrial facility on Uzhnoye highway • SALE

| Area           | 2318 m <sup>2</sup>       |
|----------------|---------------------------|
| Floor          | 1                         |
| Ceiling height | 11 m                      |
| Floors         | Concrete floor Even floor |

## MAIN CHARACTERISTICS, FACILITIES AND SERVICES

Industrial facility on Uzhnoye highway

| Type of object         | Industrial facility                                                   |
|------------------------|-----------------------------------------------------------------------|
| Building status        | Ready in 2016                                                         |
| Total developed area   | 9500 m <sup>2</sup>                                                   |
| Number of storeys      | 1                                                                     |
| Security               | <ul><li>CCTV</li><li>24/7 security</li><li>Fenced territory</li></ul> |
| Heating                | Heating available                                                     |
| Water supply           | In place                                                              |
| Sewage                 | In place                                                              |
| Total electrical power | 0.3 MW                                                                |
| Railway line           | Not available                                                         |