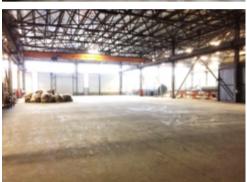

## Industrial facility on Uzhnoye highway • SALE

| Area           | 2318 m <sup>2</sup>       |
|----------------|---------------------------|
| Floor          | 1                         |
| Ceiling height | 11 m                      |
| Floors         | Concrete floor Even floor |

## MAIN CHARACTERISTICS, FACILITIES AND SERVICES

Industrial facility on Uzhnoye highway

| Type of object         | Industrial facility                                                   |
|------------------------|-----------------------------------------------------------------------|
| Building status        | Ready in 2016                                                         |
| Total developed area   | 9500 m <sup>2</sup>                                                   |
| Number of storeys      | 1                                                                     |
| Security               | <ul><li>CCTV</li><li>24/7 security</li><li>Fenced territory</li></ul> |
| Heating                | Heating available                                                     |
| Water supply           | In place                                                              |
| Sewage                 | In place                                                              |
| Total electrical power | 0.3 MW                                                                |
| Railway line           | Not available                                                         |