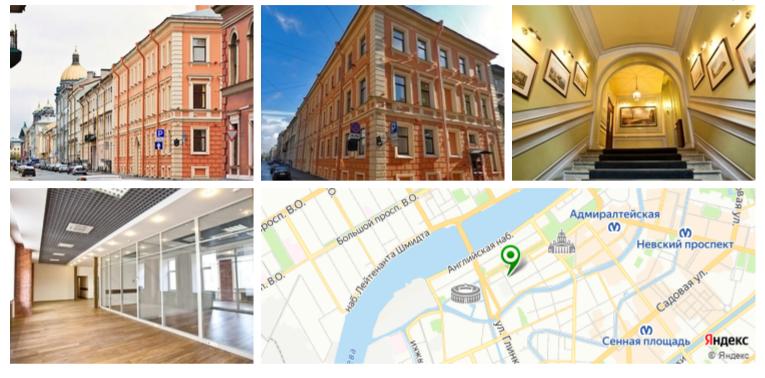

# **OFFICE-CENTER NOVO - ISAAKIEVSKIY**

RENT • Class A • 149—560 m<sup>2</sup>

### **CONTACT PERSON**

Saint-Petersburg, Admiralteysky district, Yakubovicha str. M Admiralteyskaya ~ 15 min walk

Office Real Estate Department T +7 (812) 346-59-00 E rent@maris-spb.ru

Office-center Novo - Isaakievskiy • RENT

## MAIN CHARACTERISTICS, FACILITIES AND SERVICES

Office-center Novo - Isaakievskiy

| Building status        | Ready in 1840                                         |
|------------------------|-------------------------------------------------------|
| Year of reconstruction | 2006                                                  |
| Type of construction   | Reconstruction                                        |
| Total area             | 2644 m <sup>2</sup>                                   |
| Number of storeys      | 3 — 5                                                 |
| Security               | <ul><li>Access control system</li><li>CCTV</li></ul>  |
| Ventilation system     | Central combined extract and input ventilation system |
| Air-condition system   | Central air conditioning system                       |
| Caf                    | Yes                                                   |
| Parking                | Free parking in front of the building                 |