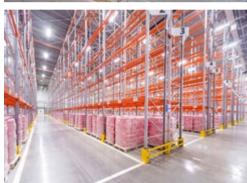

## WAREHOUSE FACILITY IN LOGISTIC PARK SHUSHARY

RENT • Class A • 3365—25053 m<sup>2</sup>

| Area                     | 10000 m <sup>2</sup>                                                          |
|--------------------------|-------------------------------------------------------------------------------|
| Floor                    | 1                                                                             |
| Ceiling height           | 12 m                                                                          |
| Column grind             | 12x24 m                                                                       |
| Floors                   | <ul><li>Concrete floor</li><li>Untidust coverage</li><li>Even floor</li></ul> |
| Floor load               | 6 tons/sq.m                                                                   |
| Available equipment      | Docks for euro trucks                                                         |
| Open price               | RUB 1,200 / m <sup>2</sup> / month                                            |
| Commercial terms         | • VAT • OPEX                                                                  |
| Commercial terms exclude | • utilities                                                                   |

## MAIN CHARACTERISTICS, FACILITIES AND SERVICES

Warehouse facility in Logistic park Shushary

| Type of object                | Warehouse facility                                                                          |
|-------------------------------|---------------------------------------------------------------------------------------------|
| Building status               | Ready in 2018                                                                               |
| Number of storeys             | 1                                                                                           |
| Security                      | <ul><li>CCTV</li><li>24/7 security</li><li>Fenced territory</li></ul>                       |
| Fire safety Systems           | <ul><li>Sprinkler system</li><li>Smoke exhaust system</li><li>Notification system</li></ul> |
| Heating                       | Heating available                                                                           |
| Water supply                  | In place                                                                                    |
| Sewage                        | In place                                                                                    |
| Total electrical power        | 600 MW                                                                                      |
| Office and household premises | • Integrated                                                                                |
| Passenger transport parking   | Available                                                                                   |
| Railway line                  | Not available                                                                               |