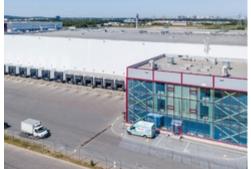

| Area                     | 10000 m <sup>2</sup>                                                          |
|--------------------------|-------------------------------------------------------------------------------|
| Floor                    | 1                                                                             |
| Ceiling height           | 12 m                                                                          |
| Column grind             | 12x24 m                                                                       |
| Floors                   | <ul><li>Concrete floor</li><li>Untidust coverage</li><li>Even floor</li></ul> |
| Floor load               | 6 tons/sq.m                                                                   |
| Available equipment      | Docks for euro trucks                                                         |
| Open price               | RUB 1,200 / m <sup>2</sup> / month                                            |
| Commercial terms         | • VAT • OPEX                                                                  |
| Commercial terms exclude | • utilities                                                                   |

## MAIN CHARACTERISTICS, FACILITIES AND SERVICES

Warehouse facility in Logistic park Shushary

| Type of object                | Warehouse facility                                                                          |
|-------------------------------|---------------------------------------------------------------------------------------------|
| Building status               | Ready in 2018                                                                               |
| Number of storeys             | 1                                                                                           |
| Security                      | <ul><li>CCTV</li><li>24/7 security</li><li>Fenced territory</li></ul>                       |
| Fire safety Systems           | <ul><li>Sprinkler system</li><li>Smoke exhaust system</li><li>Notification system</li></ul> |
| Heating                       | Heating available                                                                           |
| Water supply                  | In place                                                                                    |
| Sewage                        | In place                                                                                    |
| Total electrical power        | 600 MW                                                                                      |
| Office and household premises | • Integrated                                                                                |
| Passenger transport parking   | Available                                                                                   |
| Railway line                  | Not available                                                                               |