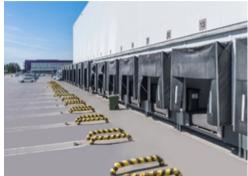

| Area                     | 10000 m <sup>2</sup>                                                          |
|--------------------------|-------------------------------------------------------------------------------|
| Floor                    | 1                                                                             |
| Ceiling height           | 12 m                                                                          |
| Column grind             | 12x24 m                                                                       |
| Floors                   | <ul><li>Concrete floor</li><li>Untidust coverage</li><li>Even floor</li></ul> |
| Floor load               | 6 tons/sq.m                                                                   |
| Available equipment      | Docks for euro trucks                                                         |
| Open price               | RUB 1,200 / m <sup>2</sup> / month                                            |
| Commercial terms         | • VAT • OPEX                                                                  |
| Commercial terms exclude | • utilities                                                                   |

## MAIN CHARACTERISTICS, FACILITIES AND SERVICES

Warehouse facility in Logistic park Shushary

| Type of object                | Warehouse facility                                                                          |
|-------------------------------|---------------------------------------------------------------------------------------------|
| Building status               | Ready in 2018                                                                               |
| Number of storeys             | 1                                                                                           |
| Security                      | <ul><li>CCTV</li><li>24/7 security</li><li>Fenced territory</li></ul>                       |
| Fire safety Systems           | <ul><li>Sprinkler system</li><li>Smoke exhaust system</li><li>Notification system</li></ul> |
| Heating                       | Heating available                                                                           |
| Water supply                  | In place                                                                                    |
| Sewage                        | In place                                                                                    |
| Total electrical power        | 600 MW                                                                                      |
| Office and household premises | • Integrated                                                                                |
| Passenger transport parking   | Available                                                                                   |
| Railway line                  | Not available                                                                               |