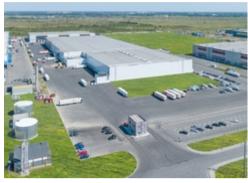

## WAREHOUSE FACILITY IN LOGISTIC PARK SHUSHARY

RENT • Class A • 3365—25053 m<sup>2</sup>

## **CONTACT PERSON**

Saint-Petersburg, Pushkinsky district, 177, Moskovskoye highway, Shushary settlement

Industrial & Logistics Agency **T** +7 (812) 346-59-00 **E** industrial@maris-spb.ru

Warehouse facility in Logistic park Shushary • RENT