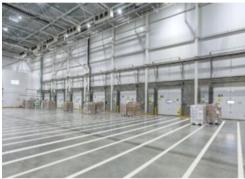

| Area                     | 10000 m <sup>2</sup>                                                          |
|--------------------------|-------------------------------------------------------------------------------|
| Floor                    | 1                                                                             |
| Ceiling height           | 12 m                                                                          |
| Column grind             | 12x24 m                                                                       |
| Floors                   | <ul><li>Concrete floor</li><li>Untidust coverage</li><li>Even floor</li></ul> |
| Floor load               | 6 tons/sq.m                                                                   |
| Available equipment      | Docks for euro trucks                                                         |
| Open price               | RUB 1,200 / m <sup>2</sup> / month                                            |
| Commercial terms         | • VAT • OPEX                                                                  |
| Commercial terms exclude | • utilities                                                                   |

## MAIN CHARACTERISTICS, FACILITIES AND SERVICES

Warehouse facility in Logistic park Shushary

| Type of object                | Warehouse facility                                                                          |
|-------------------------------|---------------------------------------------------------------------------------------------|
| Building status               | Ready in 2018                                                                               |
| Number of storeys             | 1                                                                                           |
| Security                      | <ul><li>CCTV</li><li>24/7 security</li><li>Fenced territory</li></ul>                       |
| Fire safety Systems           | <ul><li>Sprinkler system</li><li>Smoke exhaust system</li><li>Notification system</li></ul> |
| Heating                       | Heating available                                                                           |
| Water supply                  | In place                                                                                    |
| Sewage                        | In place                                                                                    |
| Total electrical power        | 600 MW                                                                                      |
| Office and household premises | • Integrated                                                                                |
| Passenger transport parking   | Available                                                                                   |
| Railway line                  | Not available                                                                               |