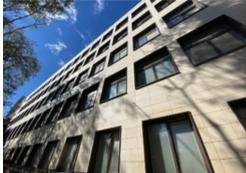

# **OFFICE-CENTER PULSAR**

RENT · Class B+

## Saint-Petersburg, Kalininsky district, 1, Obruchevyh str., A

M Polytekhnicheskaya

## MAIN CHARACTERISTICS, FACILITIES AND SERVICES

Office-center PulsAR

| Building status        | Ready                                                 |
|------------------------|-------------------------------------------------------|
| Year of reconstruction | 2020                                                  |
| Type of construction   | Reconstruction                                        |
| Total area             | 7606 m <sup>2</sup>                                   |
| Typical Floor          | 1500 m <sup>2</sup>                                   |
| Number of storeys      | 1 — 6                                                 |
| Ventilation system     | Central combined extract and input ventilation system |
| Air-condition system   | Central air conditioning system                       |
| Parking                | Free parking in front of the building on 180 places   |