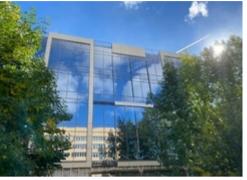

# **OFFICE-CENTER PULSAR**

RENT · Class B+

## Saint-Petersburg, Kalininsky district, 1, Obruchevyh str., A

M Polytekhnicheskaya

## MAIN CHARACTERISTICS, FACILITIES AND SERVICES

Office-center PulsAR

| Building status        | Ready                                                 |
|------------------------|-------------------------------------------------------|
| Year of reconstruction | 2020                                                  |
| Type of construction   | Reconstruction                                        |
| Total area             | 7606 m <sup>2</sup>                                   |
| Typical Floor          | 1500 m <sup>2</sup>                                   |
| Number of storeys      | 1 — 6                                                 |
| Ventilation system     | Central combined extract and input ventilation system |
| Air-condition system   | Central air conditioning system                       |
| Parking                | Free parking in front of the building on 180 places   |