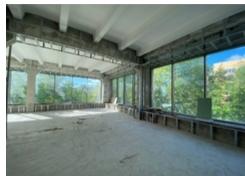

## MAIN CHARACTERISTICS, FACILITIES AND SERVICES

Office-center PulsAR

| Building status        | Ready                                                 |
|------------------------|-------------------------------------------------------|
| Year of reconstruction | 2020                                                  |
| Type of construction   | Reconstruction                                        |
| Total area             | 7606 m <sup>2</sup>                                   |
| Typical Floor          | 1500 m <sup>2</sup>                                   |
| Number of storeys      | 1 — 6                                                 |
| Ventilation system     | Central combined extract and input ventilation system |
| Air-condition system   | Central air conditioning system                       |
| Parking                | Free parking in front of the building on 180 places   |