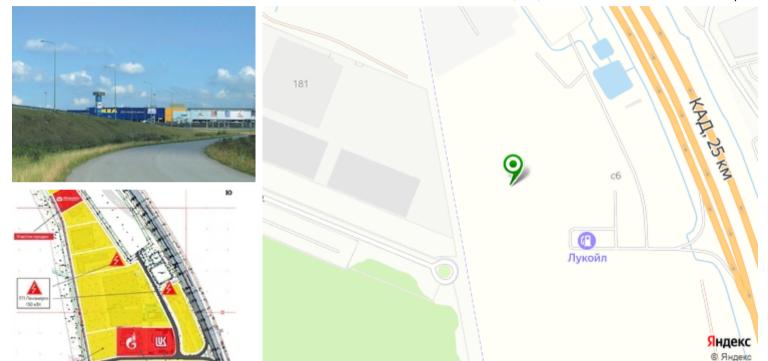

## LAND PLOT FOR WAREHOUSE AND INDUSTRIAL CONSTRUCTION CAD GATE PARK

SALE CONTACT PERSON

Vsevolozhsk region, crossing of the Engelsa prospect and RingRoad (KAD)

Industrial & Logistics Agency T +7 (812) 346-59-00 E industrial@maris-spb.ru

## Land plot: 0,8 ha

Land plot for warehouse and industrial construction CAD Gate Park • SALE

| Land plot area         | 0.8 hectares                                                                                                                     |
|------------------------|----------------------------------------------------------------------------------------------------------------------------------|
| Land plots description | Cadastral numbers: 47:07:0713003:240 47:07:0713003:241 47:07:0713003:242 47:07:0713003:6101 47:07:0713003:6099 47:07:0713003:940 |
| Open price             | Upon request                                                                                                                     |

## MAIN CHARACTERISTICS, FACILITIES AND SERVICES

Land plot for warehouse and industrial construction CAD Gate Park

| Type of development        | <ul><li> Mixed-use development</li><li> Industrial and warehouse</li></ul>                                   |
|----------------------------|--------------------------------------------------------------------------------------------------------------|
| Total area                 | 8.6 ha                                                                                                       |
| Land category              | Settlement                                                                                                   |
| Permitted usage            | <ul> <li>Other</li> <li>Retail property development</li> <li>Warehouse and industrial development</li> </ul> |
| Buildings on the land plot | No buildings                                                                                                 |
| Land plot legal status     | Title certificate                                                                                            |
| Electrical capacity        | In place                                                                                                     |
| Gas                        | In place                                                                                                     |
| Water supply               | Can be provided                                                                                              |
| Sewage                     | Can be provided                                                                                              |