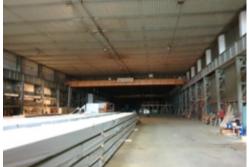

## Industrial premise: 7,200 m<sup>2</sup>

Industrial facility on the territory of Izhorskye zavody • RENT

| Area                     | 7200 m <sup>2</sup>                                                           |
|--------------------------|-------------------------------------------------------------------------------|
| Ceiling height           | 6 m — 11 m                                                                    |
| Floors                   | <ul><li>Concrete floor</li><li>Untidust coverage</li><li>Even floor</li></ul> |
| Temperature              | Heated premises                                                               |
| Available equipment      | <ul><li>Crane tons</li><li>Docks for euro trucks</li></ul>                    |
| Crane capacity           | • 5 tn<br>• 10 tn                                                             |
| Open price               | Upon request                                                                  |
| NO VAT                   | • Yes                                                                         |
| Commercial terms exclude | • utilities                                                                   |

## MAIN CHARACTERISTICS, FACILITIES AND SERVICES

Industrial facility on the territory of Izhorskye zavody

| Type of object             | Industrial facility                                                                                                                                                          |
|----------------------------|------------------------------------------------------------------------------------------------------------------------------------------------------------------------------|
| Building status            | Ready                                                                                                                                                                        |
| Premises for rent          | 21000 m <sup>2</sup>                                                                                                                                                         |
| Buildings on the territory | <ul> <li>Industrial facility buildings, total area m²</li> <li>Industrial facility buildings, total area m²</li> <li>Industrial facility buildings, total area m²</li> </ul> |
| Legal status of buildings  | Title certificate                                                                                                                                                            |
| Security                   | <ul><li>Access control</li><li>24/7 security</li><li>Fenced territory</li></ul>                                                                                              |
| Heating                    | Heating available                                                                                                                                                            |
| Water supply               | In place                                                                                                                                                                     |
| Sewage                     | In place                                                                                                                                                                     |
| Total electrical power     | 1.5 MW                                                                                                                                                                       |
| Railway line               | Not available                                                                                                                                                                |