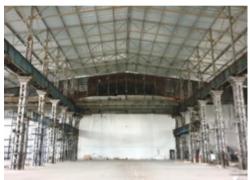

## Industrial premise: 7,200 m<sup>2</sup>

Industrial facility on the territory of Izhorskye zavody • RENT

| Area                     | 7200 m <sup>2</sup>                                                           |
|--------------------------|-------------------------------------------------------------------------------|
| Ceiling height           | 6 m — 11 m                                                                    |
| Floors                   | <ul><li>Concrete floor</li><li>Untidust coverage</li><li>Even floor</li></ul> |
| Temperature              | Heated premises                                                               |
| Available equipment      | <ul><li>Crane tons</li><li>Docks for euro trucks</li></ul>                    |
| Crane capacity           | • 5 tn<br>• 10 tn                                                             |
| Open price               | Upon request                                                                  |
| NO VAT                   | • Yes                                                                         |
| Commercial terms exclude | • utilities                                                                   |

## MAIN CHARACTERISTICS, FACILITIES AND SERVICES

Industrial facility on the territory of Izhorskye zavody

| Type of object             | Industrial facility                                                                                                                                                          |
|----------------------------|------------------------------------------------------------------------------------------------------------------------------------------------------------------------------|
| Building status            | Ready                                                                                                                                                                        |
| Premises for rent          | 21000 m <sup>2</sup>                                                                                                                                                         |
| Buildings on the territory | <ul> <li>Industrial facility buildings, total area m²</li> <li>Industrial facility buildings, total area m²</li> <li>Industrial facility buildings, total area m²</li> </ul> |
| Legal status of buildings  | Title certificate                                                                                                                                                            |
| Security                   | <ul><li>Access control</li><li>24/7 security</li><li>Fenced territory</li></ul>                                                                                              |
| Heating                    | Heating available                                                                                                                                                            |
| Water supply               | In place                                                                                                                                                                     |
| Sewage                     | In place                                                                                                                                                                     |
| Total electrical power     | 1.5 MW                                                                                                                                                                       |
| Railway line               | Not available                                                                                                                                                                |