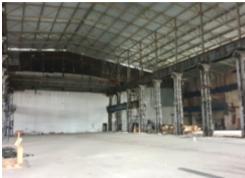

## Industrial premise: 7,200 m<sup>2</sup>

Industrial facility on the territory of Izhorskye zavody • RENT

| Area                     | 7200 m <sup>2</sup>                                                           |
|--------------------------|-------------------------------------------------------------------------------|
| Ceiling height           | 6 m — 11 m                                                                    |
| Floors                   | <ul><li>Concrete floor</li><li>Untidust coverage</li><li>Even floor</li></ul> |
| Temperature              | Heated premises                                                               |
| Available equipment      | <ul><li>Crane tons</li><li>Docks for euro trucks</li></ul>                    |
| Crane capacity           | • 5 tn<br>• 10 tn                                                             |
| Open price               | Upon request                                                                  |
| NO VAT                   | • Yes                                                                         |
| Commercial terms exclude | • utilities                                                                   |

## MAIN CHARACTERISTICS, FACILITIES AND SERVICES

Industrial facility on the territory of Izhorskye zavody

| Type of object             | Industrial facility                                                                                                                                                          |
|----------------------------|------------------------------------------------------------------------------------------------------------------------------------------------------------------------------|
| Building status            | Ready                                                                                                                                                                        |
| Premises for rent          | 21000 m <sup>2</sup>                                                                                                                                                         |
| Buildings on the territory | <ul> <li>Industrial facility buildings, total area m²</li> <li>Industrial facility buildings, total area m²</li> <li>Industrial facility buildings, total area m²</li> </ul> |
| Legal status of buildings  | Title certificate                                                                                                                                                            |
| Security                   | <ul><li>Access control</li><li>24/7 security</li><li>Fenced territory</li></ul>                                                                                              |
| Heating                    | Heating available                                                                                                                                                            |
| Water supply               | In place                                                                                                                                                                     |
| Sewage                     | In place                                                                                                                                                                     |
| Total electrical power     | 1.5 MW                                                                                                                                                                       |
| Railway line               | Not available                                                                                                                                                                |