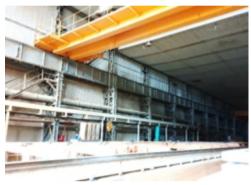

## Industrial premise: 7,200 m<sup>2</sup>

Industrial facility on the territory of Izhorskye zavody • RENT

| Area                     | 7200 m <sup>2</sup>                                                           |
|--------------------------|-------------------------------------------------------------------------------|
| Ceiling height           | 6 m — 11 m                                                                    |
| Floors                   | <ul><li>Concrete floor</li><li>Untidust coverage</li><li>Even floor</li></ul> |
| Temperature              | Heated premises                                                               |
| Available equipment      | <ul><li>Crane tons</li><li>Docks for euro trucks</li></ul>                    |
| Crane capacity           | • 5 tn<br>• 10 tn                                                             |
| Open price               | Upon request                                                                  |
| NO VAT                   | • Yes                                                                         |
| Commercial terms exclude | • utilities                                                                   |

## MAIN CHARACTERISTICS, FACILITIES AND SERVICES

Industrial facility on the territory of Izhorskye zavody

| Type of object             | Industrial facility                                                                                                                                                          |
|----------------------------|------------------------------------------------------------------------------------------------------------------------------------------------------------------------------|
| Building status            | Ready                                                                                                                                                                        |
| Premises for rent          | 21000 m <sup>2</sup>                                                                                                                                                         |
| Buildings on the territory | <ul> <li>Industrial facility buildings, total area m²</li> <li>Industrial facility buildings, total area m²</li> <li>Industrial facility buildings, total area m²</li> </ul> |
| Legal status of buildings  | Title certificate                                                                                                                                                            |
| Security                   | <ul><li>Access control</li><li>24/7 security</li><li>Fenced territory</li></ul>                                                                                              |
| Heating                    | Heating available                                                                                                                                                            |
| Water supply               | In place                                                                                                                                                                     |
| Sewage                     | In place                                                                                                                                                                     |
| Total electrical power     | 1.5 MW                                                                                                                                                                       |
| Railway line               | Not available                                                                                                                                                                |