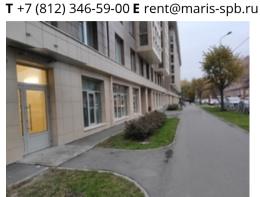

### 1st floor: 400 m<sup>2</sup>

Commercial premises 64, Malyi prospect V.O. • RENT

| Area                         | 400 m <sup>2</sup>                                                 |
|------------------------------|--------------------------------------------------------------------|
| Layout                       | Open-plan layout                                                   |
| Finishing                    | Shell and core                                                     |
| Open price                   | RUB 1,300 / m <sup>2</sup> / month                                 |
| NO VAT                       | • Yes                                                              |
| Rental rate does not include | <ul><li>utilities</li><li>OPEX</li><li>telecommunication</li></ul> |