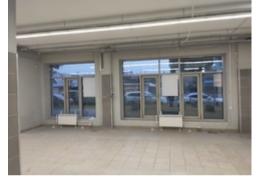

### 1st floor: 400 m<sup>2</sup>

Commercial premises 64, Malyi prospect V.O. • RENT

| Area                         | 400 m <sup>2</sup>                                                 |
|------------------------------|--------------------------------------------------------------------|
| Layout                       | Open-plan layout                                                   |
| Finishing                    | Shell and core                                                     |
| Open price                   | RUB 1,300 / m <sup>2</sup> / month                                 |
| NO VAT                       | • Yes                                                              |
| Rental rate does not include | <ul><li>utilities</li><li>OPEX</li><li>telecommunication</li></ul> |

## MAIN CHARACTERISTICS, FACILITIES AND SERVICES

Commercial premises 64, Malyi prospect V.O.

**Building status** Ready

**LEASE DEPARTMENT: +7 (812) 346 5900** 

maris qr Scan this QR-code and our contact will be automatically created in your mobile. Please note that some mobile phones may require special software to be installed.