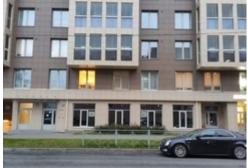

### 1st floor: 400 m<sup>2</sup>

Commercial premises 64, Malyi prospect V.O. • RENT

| Area                         | 400 m <sup>2</sup>                                                 |
|------------------------------|--------------------------------------------------------------------|
| Layout                       | Open-plan layout                                                   |
| Finishing                    | Shell and core                                                     |
| Open price                   | RUB 1,300 / m <sup>2</sup> / month                                 |
| NO VAT                       | • Yes                                                              |
| Rental rate does not include | <ul><li>utilities</li><li>OPEX</li><li>telecommunication</li></ul> |