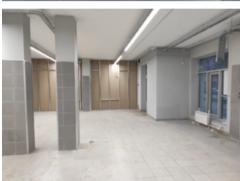

### 1st floor: 400 m<sup>2</sup>

Commercial premises 64, Malyi prospect V.O. • RENT

| Area                         | 400 m <sup>2</sup>                                                 |
|------------------------------|--------------------------------------------------------------------|
| Layout                       | Open-plan layout                                                   |
| Finishing                    | Shell and core                                                     |
| Open price                   | RUB 1,300 / m <sup>2</sup> / month                                 |
| NO VAT                       | • Yes                                                              |
| Rental rate does not include | <ul><li>utilities</li><li>OPEX</li><li>telecommunication</li></ul> |

## MAIN CHARACTERISTICS, FACILITIES AND SERVICES

Commercial premises 64, Malyi prospect V.O.

**Building status** Ready

**LEASE DEPARTMENT: +7 (812) 346 5900** 

maris qr Scan this QR-code and our contact will be automatically created in your mobile. Please note that some mobile phones may require special software to be installed.