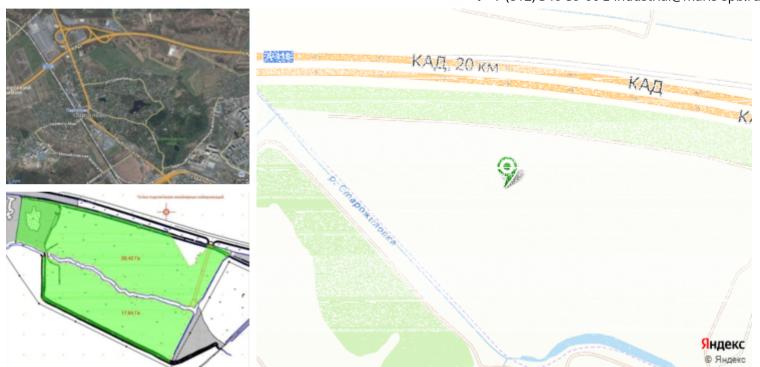

Vsevolozhsk region, Olgino, land plot Olgino II

# LAND PLOT FOR WAREHOUSE AND INDUSTRIAL CONSTRUCTION IN BUSINESS-PARK "PARNAS"

SALE

#### **CONTACT PERSON**

Industrial & Logistics Agency

T +7 (812) 346-59-00 **E** industrial@maris-spb.ru



#### Land plot: 4.8 ha

Land plot for warehouse and industrial construction in Business-park "Parnas" • SALE

| Land plot area | 4.8 hectares |
|----------------|--------------|
| Open price     | Upon request |

#### Land plot: 6.8 ha

Land plot for warehouse and industrial construction in Business-park "Parnas" • SALE

| Land plot area | 6.8 hectares |
|----------------|--------------|
| Open price     | Upon request |

### Land plot: 3.45 ha

Land plot for warehouse and industrial construction in Business-park "Parnas"  $\bullet$  SALE

| Land plot area | 3.45 hectares |
|----------------|---------------|
| Open price     | Upon request  |

## Land plot: 1 ha

Land plot for warehouse and industrial construction in Business-park "Parnas" • SALE

| Land plot area | 1 hectares |
|-------