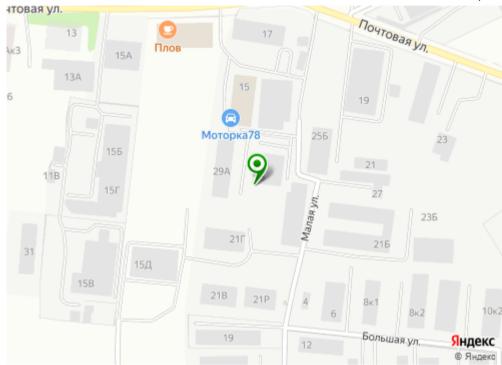

# LAND PLOT FOR WAREHOUSE AND INDUSTRIAL CONSTRUCTION IN TOSNENSKY DISTRICT

SALE CONTACT PERSON

Tosnensky region, 15, Pochtovaya street, Fedorovskoye village

Industrial & Logistics Agency T +7 (812) 346-59-00 E industrial@maris-spb.ru

## Landplot: 3.34 ha

Land plot for warehouse and industrial construction in Tosnensky district • SALE

| Land plot area | 3.34 hectares |
|----------------|---------------|
| Open price     | Upon request  |

### MAIN CHARACTERISTICS, FACILITIES AND SERVICES

Land plot for warehouse and industrial construction in Tosnensky district

| Type of development        | Industrial and warehouse |
|----------------------------|--------------------------|
| Land category              | Settlement               |
| Permitted usage            | Agricultural use         |
| Buildings on the land plot | No buildings             |
| Land plot legal status     | Title certificate        |