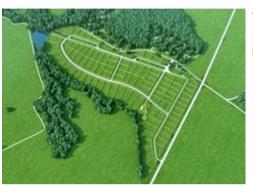

# LAND PLOT FOR WAREHOUSE AND INDUSTRIAL CONSTRUCTION IN TOSNENSKY DISTRICT

SALE CONTACT PERSON

Tosnensky region, 15, Pochtovaya street, Fedorovskoye village

Industrial & Logistics Agency T +7 (812) 346-59-00 E industrial@maris-spb.ru

## Landplot: 3.34 ha

Land plot for warehouse and industrial construction in Tosnensky district • SALE

| Land plot area | 3.34 hectares |
|----------------|---------------|
| Open price     | Upon request  |

### MAIN CHARACTERISTICS, FACILITIES AND SERVICES

Land plot for warehouse and industrial construction in Tosnensky district

| Type of development        | Industrial and warehouse |
|----------------------------|--------------------------|
| Land category              | Settlement               |
| Permitted usage            | Agricultural use         |
| Buildings on the land plot | No buildings             |
| Land plot legal status     | Title certificate        |