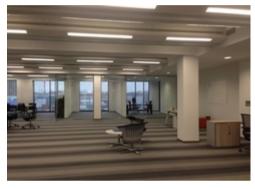

### Office-center • RENT

| Area                         | 1567 m <sup>2</sup>                                                                                      |
|------------------------------|----------------------------------------------------------------------------------------------------------|
| Floor                        | 3                                                                                                        |
| Layout                       | <ul><li>Open-plan layout</li><li>Office-corridor planning</li><li>Office redesign is possible</li></ul>  |
| Finishing                    | • Fitted out                                                                                             |
| Open price                   | RUB 3,000 / m <sup>2</sup> / month                                                                       |
| NO VAT                       | • Yes                                                                                                    |
| Rental rate includes         | • OPEX                                                                                                   |
| Rental rate does not include | <ul> <li>VAT</li> <li>utilities</li> <li>telecommunication</li> <li>cleaning</li> <li>parking</li> </ul> |

### Office-center • RENT

| Area                         | 1655 m <sup>2</sup>                                                                                         |
|------------------------------|-------------------------------------------------------------------------------------------------------------|
| Floor                        | 4                                                                                                           |
| Layout                       | <ul> <li>Open-plan layout</li> <li>Office-corridor planning</li> <li>Office redesign is possible</li> </ul> |
| Finishing                    | • Fitted out                                                                                                |
| Open price                   | RUB 3,100 / m <sup>2</sup> / month                                                                          |
| Rental rate includes         | • OPEX                                                                                                      |
| Rental rate does not include | <ul> <li>VAT</li> <li>utilities</li> <li>telecommunication</li> <li>cleaning</li> <li>parking</li> </ul>    |