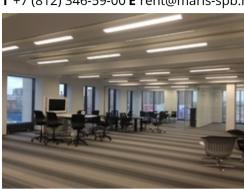

### Office-center • RENT

| Area                         | 169 m <sup>2</sup>                                                                                       |
|------------------------------|----------------------------------------------------------------------------------------------------------|
| Floor                        | 1                                                                                                        |
| Layout                       | Open-plan layout                                                                                         |
| Finishing                    | • Fitted out                                                                                             |
| Open price                   | RUB 5,500 / m <sup>2</sup> / month                                                                       |
| Rental rate includes         | • OPEX                                                                                                   |
| Rental rate does not include | <ul> <li>VAT</li> <li>utilities</li> <li>telecommunication</li> <li>cleaning</li> <li>parking</li> </ul> |

| Area                 | 355 m <sup>2</sup>                 |
|----------------------|------------------------------------|
| Floor                | 1                                  |
| Layout               | Open-plan layout                   |
| Finishing            | • Fitted out                       |
| Open price           | RUB 3,000 / m <sup>2</sup> / month |
| Rental rate includes | • OPEX                             |