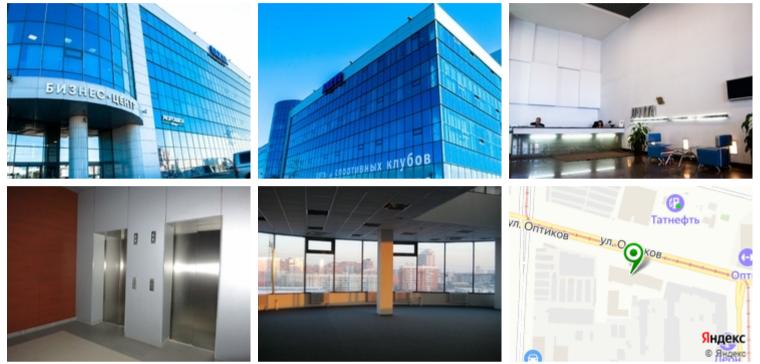

# **OFFICE-CENTER LAKHTA**

RENT · Class B+ · 1 150 rub./m<sup>2</sup>

Saint-Petersburg, Primorsky district, Optikov str.

## MAIN CHARACTERISTICS, FACILITIES AND SERVICES

Office-center Lakhta

| Building status      | Ready                                                   |
|----------------------|---------------------------------------------------------|
| Type of construction | New development                                         |
| Total area           | 18000 m <sup>2</sup>                                    |
| Amount of buildings  | 2                                                       |
| Number of storeys    | 4 – 7                                                   |
| Security             | <ul><li>Access control system</li><li>CCTV</li></ul>    |
| Ventilation system   | Central combined extract and input ventilation system   |
| Air-condition system | Central air conditioning system                         |
| Caf                  | Yes                                                     |
| Parking              | <ul><li>Secured parking</li><li>Guest parking</li></ul> |