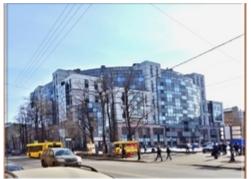

### Saint-Petersburg, Petrogradsky district, B. Zelenina str.

M Chkalovskaya

## Office-center Chkalovskiy • RENT

| Area                         | 457 m <sup>2</sup>                 |
|------------------------------|------------------------------------|
| Building                     | 2                                  |
| Floor                        | 7                                  |
| Layout                       | Open-plan layout                   |
| Finishing                    | • Fitted out                       |
| Open price                   | RUB 1,700 / m <sup>2</sup> / month |
| Rental rate does not include | utilities     OPEX                 |