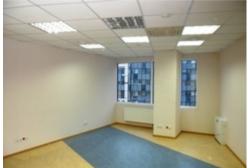

## Office-center Chkalovskiy • RENT

| Area                         | 457 m <sup>2</sup>                 |
|------------------------------|------------------------------------|
| Building                     | 2                                  |
| Floor                        | 7                                  |
| Layout                       | Open-plan layout                   |
| Finishing                    | • Fitted out                       |
| Open price                   | RUB 1,700 / m <sup>2</sup> / month |
| Rental rate does not include | utilities     OPEX                 |

# MAIN CHARACTERISTICS, FACILITIES AND SERVICES

Office-center Chkalovskiy

| Building status      | Ready                                                                                                                               |
|----------------------|-------------------------------------------------------------------------------------------------------------------------------------|
| Type of construction | New development                                                                                                                     |
| Total area           | 9000 m <sup>2</sup>                                                                                                                 |
| Number of storeys    | 10                                                                                                                                  |
| Security             | 24/7 security     Access control system                                                                                             |
| Ventilation system   | Central combined extract and input ventilation system                                                                               |
| Air-condition system | Central air conditioning system                                                                                                     |
| Parking              | <ul> <li>Secured parking in the courtyard</li> <li>Ground covered parking</li> <li>Free parking in front of the building</li> </ul> |